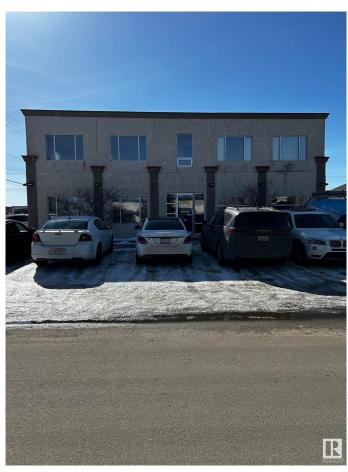

#### \$2,700,000

0 Bedroom, 0.00 Bathroom, Industrial on 0.00 Acres

Calgary Trail North, Edmonton, AB

Three freestanding industrial buildings totaling 13,572 sq. ft. on a 21,510 sq. ft. (0.49 acre) site. The property includes 3 buildings: Building 1 (10351): 6,600 sq. ft.; Building 2 (10353): 5,712 sq. ft.; Building 3: 1,200 sq. ft. Buildings 1 & 2 were originally built in 1954, with additions to Building 2 completed in 2000. Building 3 was added in 2009. Building 1 features include 13 grade-level overhead doors, a warehouse paint booth, and recent upgrades such as vinyl plank flooring, slat wall paneling, LED lighting, and fresh paint.