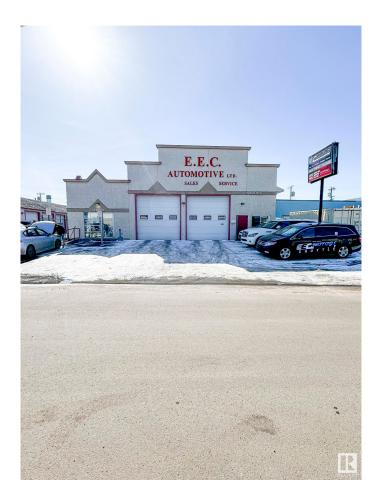

#### \$2,700,000

0 Bedroom, 0.00 Bathroom, Industrial on 0.00 Acres

Calgary Trail North, Edmonton, AB

Three freestanding industrial buildings totaling 13,572 sq. ft. on a 21,510 sq. ft. (0.49 acre) site. The property includes 3 buildings: Building 1 (10351): 6,600 sq. ft.; Building 2 (10353): 5,712 sq. ft.; Building 3: 1,200 sq. ft. Buildings 1 & 2 were originally built in 1954, with additions to Building 2 completed in 2000. Building 3 was added in 2009. Building 1 features include 13 grade-level overhead doors, a warehouse paint booth, and recent upgrades such as vinyl plank flooring, slat wall paneling, LED lighting, and fresh paint.

Built in 1954