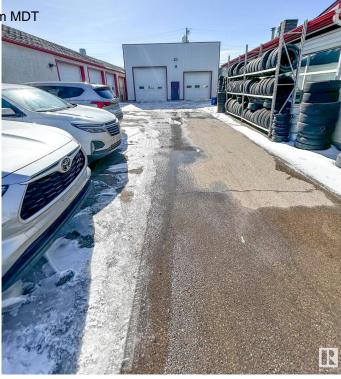

#### \$2,700,000

0 Bedroom, 0.00 Bathroom, Industrial on 0.00 Acres

Calgary Trail North, Edmonton, AB

Three freestanding industrial buildings totaling 13,572 sq. ft. on a 21,510 sq. ft. (0.49 acre) site. The property includes 3 buildings: Building 1 (10351): 6,600 sq. ft.; Building 2 (10353): 5,712 sq. ft.; Building 3: 1,200 sq. ft. Buildings 1 & 2 were originally built in 1954, with additions to Building 2 completed in 2000. Building 3 was added in 2009. Building 1 features include 13 grade-level overhead doors, a warehouse paint booth, and recent upgrades such as vinyl plank flooring, slat wall paneling, LED lighting, and fresh paint.