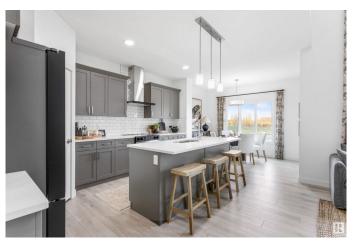

# \$549.900

3 Bedroom, 2.50 Bathroom, 1,906 sqft Single Family on 0.00 Acres

Stillwater, Edmonton, AB

Nestled in the picturesque Riverview area of West Edmonton, Verge at Stillwater is a community that seamlessly blends natural features like wetlands, parks, and trails with convenient amenities such as schools, recreation facilities, and shopping. This single-family home, The 'Otis-Z-22' is built with your growing family in mind. It features 3 bedrooms, 2.5 bathrooms and an expansive walk-in closet in the primary bedroom. Enjoy extra living space on the main floor with the laundry room on the second floor. The 9' ceilings on the main floor, (w/ an 18' open to below concept in the living room), and quartz countertops throughout blends style and functionality for your family to build endless memories. \*\*PLEASE NOTE\*\* PICTURES ARE OF SIMILAR HOME: ACTUAL HOME. PLANS, FIXTURES, AND FINISHES MAY VARY AND ARE SUBJECT TO AVAILABILITY/CHANGES WITHOUT NOTICE.

# **Amenities**

Amenities Ceiling 9 ft.

Parking Double Garage Attached

## Interior

Interior Features ensuite bathroom

Appliances See Remarks

Heating Forced Air-1, Natural Gas

Stories 2

Has Basement Yes

Basement Full, Unfinished