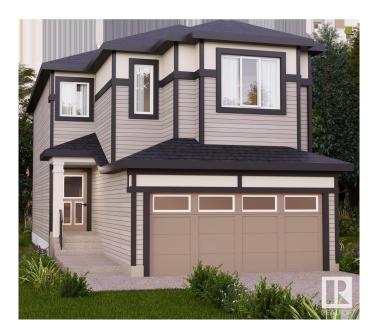

# \$549,900 - 1937 209a Street, Edmonton

MLS® #E4427359

# \$549.900

3 Bedroom, 2.50 Bathroom, 1,906 sqft Single Family on 0.00 Acres

Stillwater, Edmonton, AB

Nestled in the picturesque Riverview area of West Edmonton, Verge at Stillwater is a community that seamlessly blends natural features like wetlands, parks, and trails with convenient amenities such as schools, recreation facilities, and shopping. This single-family home, The 'Otis-Z-22' is built with your growing family in mind. It features 3 bedrooms, 2.5 bathrooms and an expansive walk-in closet in the primary bedroom. Enjoy extra living space on the main floor with the laundry room on the second floor. The 9' ceilings on the main floor, (w/ an 18' open to below concept in the living room), and quartz countertops throughout blends style and functionality for your family to build endless memories. \*\*PLEASE NOTE\*\* PICTURES ARE OF SIMILAR HOME: ACTUAL HOME. PLANS, FIXTURES, AND FINISHES MAY VARY AND ARE SUBJECT TO AVAILABILITY/CHANGES WITHOUT NOTICE.

## **Essential Information**

MLS® # E4427359 Price \$549,900

Bedrooms 3

Bathrooms 2.50

Full Baths 2 Half Baths 1

Square Footage 1,906 Acres 0.00 Year Built 2025

Type Single Family

Sub-Type Detached Single Family

Style 2 Storey
Status Active

# **Exterior**

Exterior Wood, Vinyl

Exterior Features Not Fenced, Not Landscaped, See Remarks

Roof Asphalt Shingles

Construction Wood, Vinyl

Foundation Concrete Perimeter