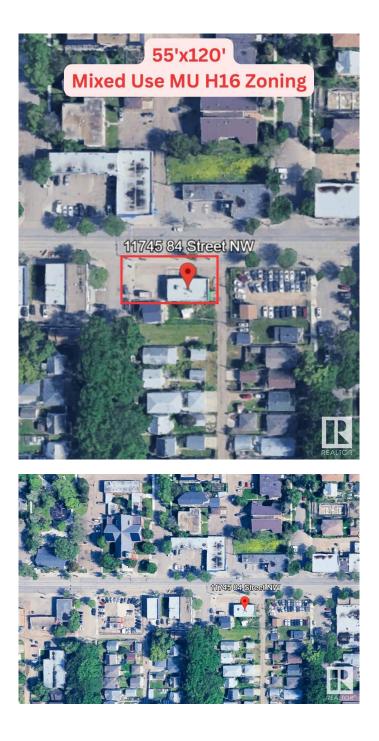

### \$690,000

0 Bedroom, 0.00 Bathroom, Retail on 0.00 Acres

Parkdale (Edmonton), Edmonton, AB

Mixed Use Corner Lot 55'x120' w/ free standing cinder block building. It is currently demised to two bays 1,000sqft each, separately metered. There are two restaurants operating in the spaces currently. West sided bay - equipment negotiable for a turnkey pizza restaurant. Great investment opportunity for today & as a long term opportunity for future redevelopment.

# **Community Information**

| Address     | 11745 84 Street     |
|-------------|---------------------|
| Area        | Edmonton            |
| Subdivision | Parkdale (Edmonton) |
| City        | Edmonton            |
| County      | ALBERTA             |
| Province    | AB                  |
| Postal Code | T5B 3C2             |