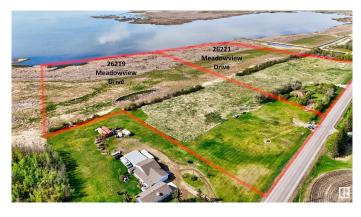

# \$699,000 - 26219 Meadowview Drive, Rural Sturgeon County

MLS® #E4427172

## \$699,000

0 Bedroom, 0.00 Bathroom, Rural on 10.60 Acres

None, Rural Sturgeon County, AB

Build your dream home on 10.6 Acres backing on to Lois Hole Provincial Park and overlooking Big Lake. Nestled between 2 golf courses on Meadowview Drive this site is just under 4 Kms to St Albert city limits. Driveway access in place on paved road. Ideal lot for a large home with walk out basement. You can also build a secondary residence just over 1200 square feet in size. There is an adjacent parcel for sale on the west side containing 12.28 acres with an old home still on the property but it is uninhabitable. Real Property Report available.

## **Community Information**

| Address     | 26219 Meadowview Drive |
|-------------|------------------------|
| Area        | Rural Sturgeon County  |
| Subdivision | None                   |

| City        | Rural Sturgeon County |
|-------------|-----------------------|
| County      | ALBERTA               |
| Province    | AB                    |
| Postal Code | T8T 0L3               |

### Exterior

Exterior Features Backs Onto Lake, Environmental Reserve, Golf Nearby, Lake Access Property, Lake View, No Back Lane, No Through Road, Park/Reserve, Waterfront Property