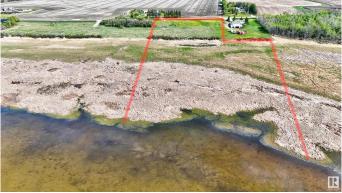

## \$699,000

0 Bedroom, 0.00 Bathroom, Rural on 10.60 Acres

None, Rural Sturgeon County, AB

Build your dream home on 10.6 Acres backing on to Lois Hole Provincial Park and overlooking Big Lake. Nestled between 2 golf courses on Meadowview Drive this site is just under 4 Kms to St Albert city limits. Driveway access in place on paved road. Ideal lot for a large home with walk out basement. You can also build a secondary residence just over 1200 square feet in size. There is an adjacent parcel for sale on the west side containing 12.28 acres with an old home still on the property but it is uninhabitable. Real Property Report available.

### Exterior

Exterior Features Backs Onto Lake, Environmental Reserve, Golf Nearby, Lake Access Property, Lake View, No Back Lane, No Through Road, Park/Reserve, Waterfront Property