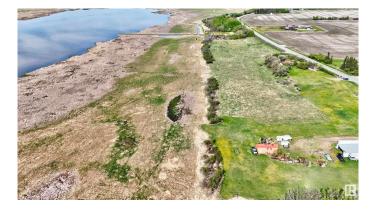

## \$699,000

0 Bedroom, 0.00 Bathroom, Rural on 10.60 Acres

None, Rural Sturgeon County, AB

Build your dream home on 10.6 Acres backing on to Lois Hole Provincial Park and overlooking Big Lake. Nestled between 2 golf courses on Meadowview Drive this site is just under 4 Kms to St Albert city limits. Driveway access in place on paved road. Ideal lot for a large home with walk out basement. You can also build a secondary residence just over 1200 square feet in size. There is an adjacent parcel for sale on the west side containing 12.28 acres with an old home still on the property but it is uninhabitable. Real Property Report available.

### Exterior

Exterior Features Backs Onto Lake, Environmental Reserve, Golf Nearby, Lake Access Property, Lake View, No Back Lane, No Through Road, Park/Reserve, Waterfront Property