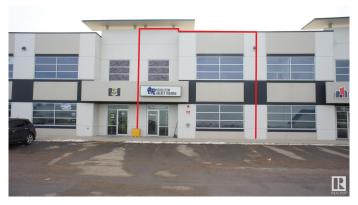

# \$749,000 - 103 118 Provincial Avenue, Sherwood Park

MLS® #E4427140

## \$749,000

0 Bedroom, 0.00 Bathroom, Industrial on 0.00 Acres

Sherwood Business Park, Sherwood Park, AB

OWNER/USER OPPORTUNITY. Existing tenant has lease until October 31, 2025 and willing to leave sooner if earlier possession is needed. 3405 sf tilt up concrete office warehouse condo in Sherwood Park. This 30' x 83.5' bay offers a 2405 SF floor plate and an additional 1000 SF of finished load bearing concrete mezzanine. Roof top HVAC, radiant heat in warehouse, 14' x 12' grade loading door and 225 amp 3 Phase power. Fully sprinklered, 20' clear warehouse ceiling height. Condo Fees \$559.39/month

## **Community Information**

Address 103 118 Provincial Avenue

Area Sherwood Park

Subdivision Sherwood Business Park

City Sherwood Park

County ALBERTA

Province AB

Postal Code T8H 0Z7