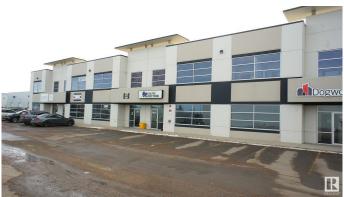

# \$749,000 - 103 118 Provincial Avenue, Sherwood Park

MLS® #E4427140

## \$749,000

0 Bedroom, 0.00 Bathroom, Industrial on 0.00 Acres

Sherwood Business Park, Sherwood Park, AB

OWNER/USER OPPORTUNITY. Existing tenant has lease until October 31, 2025 and willing to leave sooner if earlier possession is needed. 3405 sf tilt up concrete office warehouse condo in Sherwood Park. This 30' x 83.5' bay offers a 2405 SF floor plate and an additional 1000 SF of finished load bearing concrete mezzanine. Roof top HVAC, radiant heat in warehouse, 14' x 12' grade loading door and 225 amp 3 Phase power. Fully sprinklered, 20' clear warehouse ceiling height. Condo Fees \$559.39/month

## **Community Information**

Address 103 118 Provincial Avenue

Area Sherwood Park

Subdivision Sherwood Business Park

City Sherwood Park

County ALBERTA

Province AB

Postal Code T8H 0Z7