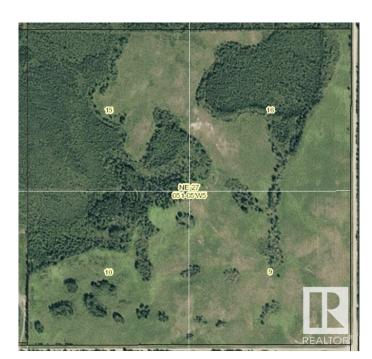

### \$465,000

0 Bedroom, 0.00 Bathroom, Rural on 156.00 Acres

None, Rural Parkland County, AB

Looking for more grass for your cattle? Just a mile south of Highway 627 on Range Road 52, this quarter section is ideal pasture and easily accessible. The owners last grazed it in 2023 so the pasture is in good shape. This rolling quarter could also be a rural getaway, with a nice mixture of open area and heavily treed areas.

## **Community Information**

Address 51456 Range Road 52
Area Rural Parkland County

Subdivision None

City Rural Parkland County

County ALBERTA

Province AB

Postal Code T0E 2H0

#### **Exterior**

Exterior Features Fenced, Private Setting, Rolling Land