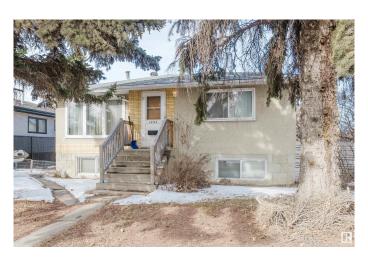

## \$375,000

3 Bedroom, 2.00 Bathroom, 977 sqft Single Family on 0.00 Acres

Wellington, Edmonton, AB

Excellent opportunity for a family or as an investment property. Raised bungalow with 2 bedrooms, a large living/dining area, and a kitchen with lots of cupboard space. 4-piece bath finishes the main floor. Basement features one bedroom, 3-piece bath, and a large flex space, perfect for entertaining. Separate entrance; oversized single-car garage. Located in Wellington - a quiet, family-friendly neighborhood known for its spacious lots, mature trees, and well-maintained parks. With easy access to schools, shopping centers, and major roadways like 137 Avenue and the Yellowhead, it offers both convenience and a strong sense of community. The area's mix of mid-century homes and modern updates makes it an attractive choice for families, first-time buyers, and for an investment.

Type Single Family

Sub-Type Detached Single Family

Style Bungalow Status Active

#### **Exterior**

Exterior Wood, Brick, Stucco

Exterior Features Back Lane, Fenced, Flat Site, Public Transportation, Schools, Shopping

Nearby, Treed Lot

Roof Asphalt Shingles

Construction Wood, Brick, Stucco
Foundation Concrete Perimeter