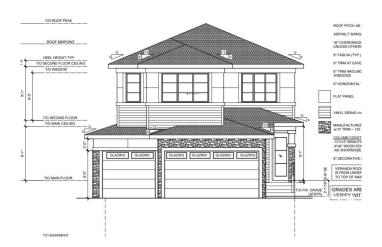

#### \$729,900

3 Bedroom, 4.00 Bathroom, 2,353 sqft Single Family on 0.00 Acres

Woodbend, Leduc, AB

TRIPLE CAR GARAGE || Main door Open to above foyer welcomes you to the home. Open to above Living area with feature wall & electric fireplace. Den on main floor could be used as bedroom and full bathroom.

BEAUTIFUL Built In Kitchen truly a masterpiece with Centre island. Pantry for extra storage. Dining nook with access to backyard. Oak staircase leads to bonus room. Huge Primary br with 5pc fully custom ensuite & W/I closet. Two more br's with common bathroom. Laundry on 2nd floor. Side entrance for basement. This house checks off all the columns and you can choose all colors and finishes.