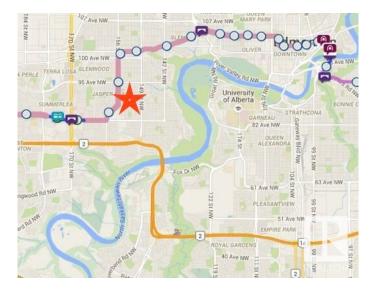

#### \$450,000

5 Bedroom, 2.00 Bathroom, 971 sqft Single Family on 0.00 Acres

Jasper Park, Edmonton, AB

Attention Families, Developers and Investors! This well-maintained home on a 50' x 148' lot in Jasper Park offers 687 sq/m of prime redevelopment potential. Featuring a double detached garage, west-facing backyard, front driveway, and rear alley access, it's ideal for families, tenants, or developers seeking their next multi-unit project. Conveniently located near West Edmonton Mall, Whitemud Drive, Downtown, and the upcoming West Valley LRT line. Don't miss this excellent opportunity!

# **Community Information**

Address 9106 153 Street

Area Edmonton

Subdivision Jasper Park

City Edmonton
County ALBERTA

Province AB

Postal Code T5R 1P6