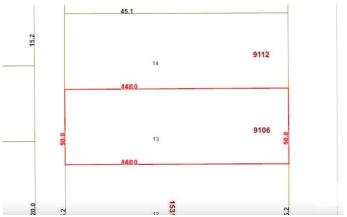

#### \$450,000

5 Bedroom, 2.00 Bathroom, 971 sqft Single Family on 0.00 Acres

Jasper Park, Edmonton, AB

Attention Families, Developers and Investors! This well-maintained home on a 50' x 148' lot in Jasper Park offers 687 sq/m of prime redevelopment potential. Featuring a double detached garage, west-facing backyard, front driveway, and rear alley access, it's ideal for families, tenants, or developers seeking their next multi-unit project. Conveniently located near West Edmonton Mall, Whitemud Drive, Downtown, and the upcoming West Valley LRT line. Don't miss this excellent opportunity!

# **Community Information**

Address 9106 153 Street

Area Edmonton

Subdivision Jasper Park

City Edmonton
County ALBERTA

Province AB

Postal Code T5R 1P6