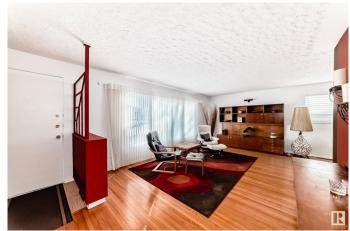

### \$515,000

5 Bedroom, 2.00 Bathroom, 1,134 sqft Single Family on 0.00 Acres

Parkview, Edmonton, AB

Nestled in the highly sought-after community of Parkview, this charming bungalow offers a perfect blend of comfort and convenience. Featuring 3 bedrooms upstairs and a 2-bedroom in-law suite in the basement with den and living room, this home is ideal for multi-generational living. The bright and airy living room flows seamlessly into the dining area, creating an inviting space for gatherings. Enjoy the benefits of newer windows and shingles, both bathrooms updated, a double garage, and a generous private backyardâ€"perfect for relaxation or entertaining. Don't miss this opportunity to own in one of Edmonton's premier neighborhoods!

#### Interior

Appliances Dishwasher-Built-In, Dryer, Freezer, Washer, Window Coverings,

Refrigerators-Two, Stoves-Two

Heating Forced Air-1, Natural Gas

Stories 2

Has Basement Yes

Basement Full, Finished