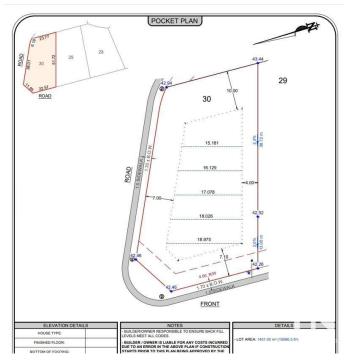

## \$620,000

0 Bedroom, 0.00 Bathroom, Rural on 0.35 Acres

Sherwood Golf & Country Club Estates, Rural Strathcona County, AB

Build your dream home on this Corner Lot situated on a quiet cul-de- sac in the Sherwood Park Golf and Country Club Estates. This 15066 square feet lot offers the perfect opportunity to create your dream home with the builder of your choice. Ideally located just minutes from the Whitemud and Anthony Henday, you'll enjoy easy access to major routes while being nestled in a tranquil, family-friendly suburb. Surrounded by scenic walking trails and lush green spaces, this lot provides the perfect blend of nature and convenience. Don't miss your chance to build in this sought-after community!