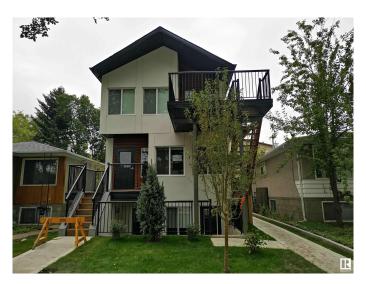

# \$1,699,800

0 Bedroom, 0.00 Bathroom, Multi-Family Commercial on 0.00 Acres

Strathcona, Edmonton, AB

Fantastic investment opportunity in Strathcona - newly built 6 units multi-family building on a quiet street close to Mill Creek Ravine with quick commute to YEG Downtown! Each unit has own separate entrance from outside with TWO bedrooms plus a living room, one full bath, kitchen with granite countertops and stainless steel appliances, and in-suite laundry with washer/dryer. Two units on each level. Great investment property to add into your portfolio!

Built in 2019