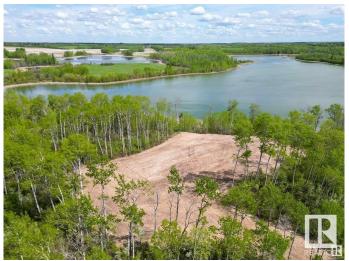

### \$848,000

0 Bedroom, 0.00 Bathroom, Rural on 4.79 Acres

Jackfish Lake, Rural Parkland County, AB

Discover the ultimate lakefront lifestyle with Lot 4 at Jackfish lake, just 45 minutes from downtown Edmonton and only 20 minutes from Spruce Grove. This 4.79+/- acre lot features an impressive 600 feet of shoreline, offering stunning views and unmatched access to the lake. The quick drop-off in water depth allows for a shorter dock for quick and easy lake access. The lot's natural landscape, surrounded by mature trees, creates a private and peaceful setting ideal for relaxation and recreation. With power and gas at the property line, this lot is ready for your custom lakefront home or vacation retreat. Enjoy year-round activities right outside your door! Lot is partially cleared making it easier for immediate use.