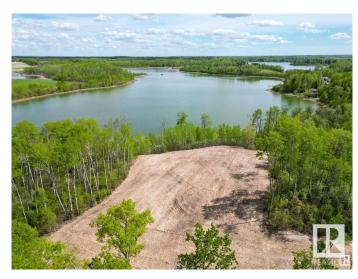

### \$848,000

0 Bedroom, 0.00 Bathroom, Rural on 4.79 Acres

Jackfish Lake, Rural Parkland County, AB

Discover the ultimate lakefront lifestyle with Lot 4 at Jackfish lake, just 45 minutes from downtown Edmonton and only 20 minutes from Spruce Grove. This 4.79+/- acre lot features an impressive 600 feet of shoreline, offering stunning views and unmatched access to the lake. The quick drop-off in water depth allows for a shorter dock for quick and easy lake access. The lot's natural landscape, surrounded by mature trees, creates a private and peaceful setting ideal for relaxation and recreation. With power and gas at the property line, this lot is ready for your custom lakefront home or vacation retreat. Enjoy year-round activities right outside your door! Lot is partially cleared making it easier for immediate use.