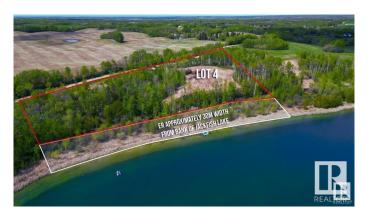

### \$848,000

0 Bedroom, 0.00 Bathroom, Rural on 4.79 Acres

Jackfish Lake, Rural Parkland County, AB

Discover the ultimate lakefront lifestyle with Lot 4 at Jackfish lake, just 45 minutes from downtown Edmonton and only 20 minutes from Spruce Grove. This 4.79+/- acre lot features an impressive 600 feet of shoreline, offering stunning views and unmatched access to the lake. The quick drop-off in water depth allows for a shorter dock for quick and easy lake access. The lot's natural landscape, surrounded by mature trees, creates a private and peaceful setting ideal for relaxation and recreation. With power and gas at the property line, this lot is ready for your custom lakefront home or vacation retreat. Enjoy year-round activities right outside your door! Lot is partially cleared making it easier for immediate use.