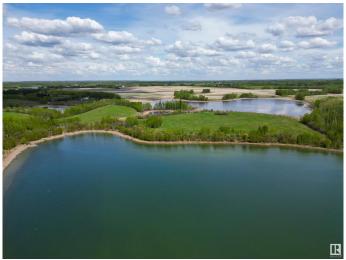

# \$1,820,000

0 Bedroom, 0.00 Bathroom, Rural on 36.00 Acres

Jackfish Lake, Rural Parkland County, AB

Welcome to Lot #1, a rare 36 +/-acre lakefront property on the shores of Jackfish Lake, just 45 minutes from downtown Edmonton and 20 minutes from Spruce Grove. This expansive lot offers an incredible nearly 1.8 km of shoreline, providing unbeatable lake access and panoramic views. The quick drop-off in water depth allows for a shorter dock, making it perfect for boating, swimming, and fishing. What sets this property apart is its nearly exclusive access to Little Jackfish Lake, as Lot 1 backs directly onto its shoreline. This unique feature offers added privacy and a second, more secluded lakefront experience. The property is surrounded by mature trees, offering both privacy and a peaceful natural setting. With power and gas at the property line. If purchased with Lot 2, the lot lines could be reconfigured with Lot 2. Experience the best of lakeside living in an unbeatable location!

#### **Exterior**

Exterior Features Boating, Lake Access Property, Lake View, Park/Reserve, Private

Setting, Recreation Use, River View, Treed Lot, Waterfront Property