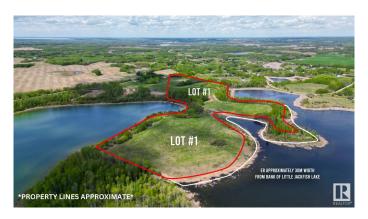

# \$1,820,000

0 Bedroom, 0.00 Bathroom, Rural on 36.00 Acres

Jackfish Lake, Rural Parkland County, AB

Welcome to Lot #1, a rare 36 +/-acre lakefront property on the shores of Jackfish Lake, just 45 minutes from downtown Edmonton and 20 minutes from Spruce Grove. This expansive lot offers an incredible nearly 1.8 km of shoreline, providing unbeatable lake access and panoramic views. The quick drop-off in water depth allows for a shorter dock, making it perfect for boating, swimming, and fishing. What sets this property apart is its nearly exclusive access to Little Jackfish Lake, as Lot 1 backs directly onto its shoreline. This unique feature offers added privacy and a second, more secluded lakefront experience. The property is surrounded by mature trees, offering both privacy and a peaceful natural setting. With power and gas at the property line. If purchased with Lot 2, the lot lines could be reconfigured with Lot 2. Experience the best of lakeside living in an unbeatable location!

#### **Exterior**

Exterior Features Boating, Lake Access Property, Lake View, Park/Reserve, Private

Setting, Recreation Use, River View, Treed Lot, Waterfront Property