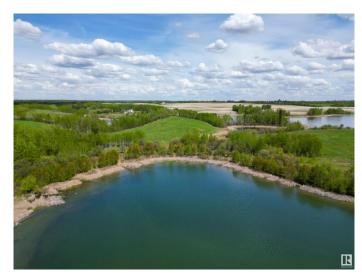

# \$1,820,000

0 Bedroom, 0.00 Bathroom, Rural on 36.00 Acres

Jackfish Lake, Rural Parkland County, AB

Welcome to Lot #1, a rare 36 +/-acre lakefront property on the shores of Jackfish Lake, just 45 minutes from downtown Edmonton and 20 minutes from Spruce Grove. This expansive lot offers an incredible nearly 1.8 km of shoreline, providing unbeatable lake access and panoramic views. The quick drop-off in water depth allows for a shorter dock, making it perfect for boating, swimming, and fishing. What sets this property apart is its nearly exclusive access to Little Jackfish Lake, as Lot 1 backs directly onto its shoreline. This unique feature offers added privacy and a second, more secluded lakefront experience. The property is surrounded by mature trees, offering both privacy and a peaceful natural setting. With power and gas at the property line. If purchased with Lot 2, the lot lines could be reconfigured with Lot 2. Experience the best of lakeside living in an unbeatable location!

#### **Exterior**

Exterior Features Boating, Lake Access Property, Lake View, Park/Reserve, Private

Setting, Recreation Use, River View, Treed Lot, Waterfront Property