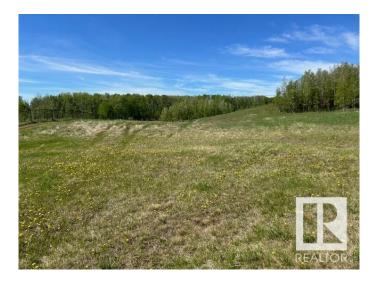

### \$224,900

0 Bedroom, 0.00 Bathroom, Rural on 2.03 Acres

Hills Of Twin Lakes, Rural Parkland County, AB

Come see this beautiful Hills of Twin Lakes lot measuring 2.03 acres for yourself! This is your chance to build your dream home and experience the joy of country living just a mere 10 minutes away from Stony Plain. The lot offers endless possibilities to design and create a perfect oasis. Imagine waking up to picturesque views, surrounded by nature's serenity while still being conveniently close to the amenities of Stony Plain. Don't miss out on this incredible opportunity to turn your dream into a reality. Act fast and secure your piece of paradise today!