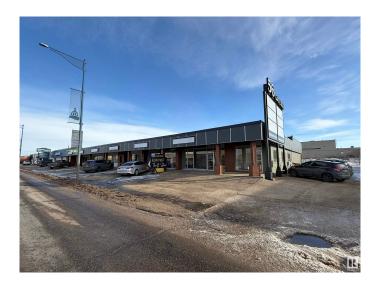

### \$0

0 Bedroom, 0.00 Bathroom, Retail on 0.00 Acres

Calgary Trail North, Edmonton, AB

Gateway 56 offers flex retail/warehouse spaces ranging from 2,977 sq.ft.± to 14,732 sq.ft.± with high exposure along Gateway Boulevard and easy access to Whitemud Drive and Anthony Henday. The property features rear-grade loading, marshalling areas, and flexible configurations for office, showroom, or warehouse use. Ceiling heights range from 13' clear and 15' to deck, with various unit layouts including reception areas, offices, and open showroom spaces.