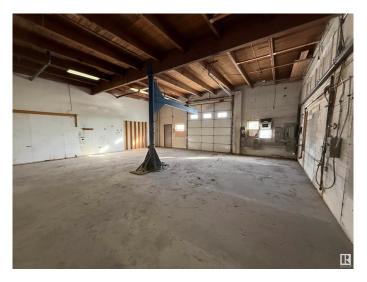

### \$0

0 Bedroom, 0.00 Bathroom, Retail on 0.00 Acres

Calgary Trail North, Edmonton, AB

Gateway 56 offers flex retail/warehouse spaces ranging from 2,977 sq.ft.± to 14,732 sq.ft.± with high exposure along Gateway Boulevard and easy access to Whitemud Drive and Anthony Henday. The property features rear-grade loading, marshalling areas, and flexible configurations for office, showroom, or warehouse use. Ceiling heights range from 13' clear and 15' to deck, with various unit layouts including reception areas, offices, and open showroom spaces.