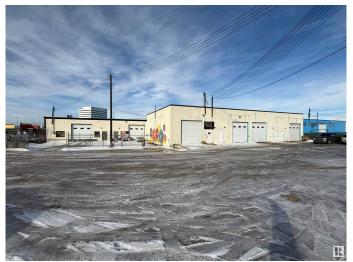

### \$0

0 Bedroom, 0.00 Bathroom, Retail on 0.00 Acres

Calgary Trail North, Edmonton, AB

Gateway 56 offers flex retail/warehouse spaces ranging from 2,977 sq.ft.± to 14,732 sq.ft.± with high exposure along Gateway Boulevard and easy access to Whitemud Drive and Anthony Henday. The property features rear-grade loading, marshalling areas, and flexible configurations for office, showroom, or warehouse use. Ceiling heights range from 13' clear and 15' to deck, with various unit layouts including reception areas, offices, and open showroom spaces.