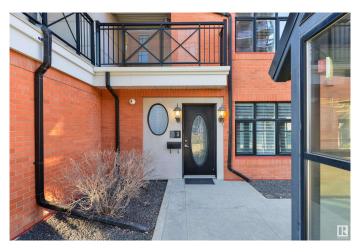

#### \$314,999

3 Bedroom, 2.50 Bathroom, 1,481 sqft Condo / Townhouse on 0.00 Acres

Boyle Street, Edmonton, AB

A rare find in downtown Edmonton, this secure, gated 3bed/3bath townhouse offers the space and comfort of a single-family home without the hassle of upkeep and maintenance. Lightly lived in for only six months per year, it remains in pristine condition. The home features vaulted ceilings, hardwood flooring, a fireplace, and a sleek modern kitchen with quartz countertops. Enjoy BOTH a balcony AND private back yard, perfect for relaxing. Stay comfortable year-round with central air conditioning and feel secure with a top-tier security system. Perfect for anyone who leads an active lifestyle, retiree who needs front drive access, travels or works out of town, this gated community offers exclusive amenities including a gym and common area, plus titled/heated underground parking. Just steps from the river valley, and close to transit, Rogers Place, boutique shops, and Edmontonâ€<sup>™</sup>s thriving restaurant scene, this home blends luxury and convenience. Step into your future today! HEAT, ELECTRICITY & WATER INCLUDED!

## Amenities

| Amenities         | Air Conditioner, Ceiling 10 ft., Club House, Deck, Exercise Room, Front<br>Porch, No Animal Home, No Smoking Home, Parking-Visitor, Party<br>Room, Patio, Recreation Room/Centre, Secured Parking, Security Door,<br>Security Personnel, Social Rooms, Storage-In-Suite, Vaulted Ceiling,<br>Vinyl Windows, Natural Gas BBQ Hookup |
|-------------------|------------------------------------------------------------------------------------------------------------------------------------------------------------------------------------------------------------------------------------------------------------------------------------------------------------------------------------|
| Parking Spaces    | 1                                                                                                                                                                                                                                                                                                                                  |
| Parking           | Heated, Parkade, Stall                                                                                                                                                                                                                                                                                                             |
| Interior          |                                                                                                                                                                                                                                                                                                                                    |
| Interior Features | ensuite bathroom                                                                                                                                                                                                                                                                                                                   |
| Appliances        | Air Conditioning-Central, Alarm/Security System, Dishwasher-Built-In,<br>Dryer, Microwave Hood Fan, Refrigerator, Stove-Electric, Washer,<br>Window Coverings                                                                                                                                                                      |
| Heating           | Forced Air-1, Natural Gas                                                                                                                                                                                                                                                                                                          |
| Fireplace         | Yes                                                                                                                                                                                                                                                                                                                                |
| Fireplaces        | Direct Vent                                                                                                                                                                                                                                                                                                                        |
| # of Stories      | 1                                                                                                                                                                                                                                                                                                                                  |

### Exterior

| Exterior          | Wood, Stone, Stucco                          |
|-------------------|----------------------------------------------|
| Exterior Features | Park/Reserve, Picnic Area, River Valley View |
| Roof              | Metal                                        |
| Construction      | Wood, Stone, Stucco                          |
| Foundation        | Slab                                         |