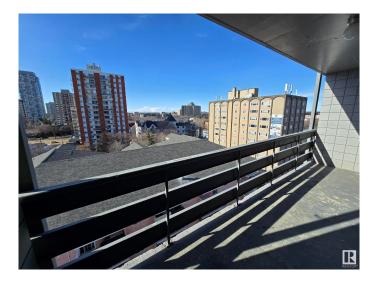

### \$129,900

1 Bedroom, 1.00 Bathroom, 696 sqft Condo / Townhouse on 0.00 Acres

Wîhkwêntôwin, Edmonton, AB

TURN-KEY INVESTMENT with newer carpet and it shows really well. This roomy 1 bedroom condo has a current rent of \$1,200/month, and there is laundry and a storage room for each unit on each floor, so the tenants do not have to share with many people. The unit has a functional galley kitchen, dining area, huge living room, WEST FACING balcony, large bedroom, and a full bathroom. The owner also has 1002 and 3 other units for sale if you are looking for a package. Pick up your next investment(s) today!

## **Community Information**

| Address<br>Area<br>Subdivision<br>City<br>County<br>Province | 10160 116 Street<br>Edmonton<br>Wîhkwêntôwin<br>Edmonton<br>ALBERTA<br>AB                                |
|--------------------------------------------------------------|----------------------------------------------------------------------------------------------------------|
| Postal Code                                                  | T5K 1V9                                                                                                  |
| Amenities                                                    |                                                                                                          |
| Amenities                                                    | Detectors Smoke, No Animal Home, No Smoking Home, Parking-Visitor, Patio, Storage-Locker Room            |
| Parking                                                      | Parkade                                                                                                  |
| Interior                                                     |                                                                                                          |
| Appliances                                                   | Hood Fan, Refrigerator, Stove-Electric                                                                   |
| Heating                                                      | Baseboard, Water                                                                                         |
| # of Stories                                                 | 15                                                                                                       |
| Stories                                                      | 1                                                                                                        |
| Has Basement                                                 | Yes                                                                                                      |
| Basement                                                     | None, No Basement                                                                                        |
| Exterior                                                     |                                                                                                          |
| Exterior                                                     | Concrete                                                                                                 |
| Exterior Features                                            | Flat Site, Golf Nearby, Low Maintenance Landscape, Public Transportation, Shopping Nearby, View Downtown |
| Roof                                                         | Tar & Gravel                                                                                             |
| Construction                                                 | Concrete                                                                                                 |
| Foundation                                                   | Concrete Perimeter                                                                                       |
| Additional Inform                                            | ation                                                                                                    |