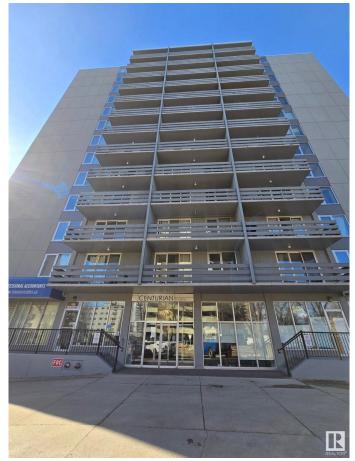

# \$129,900 - 10160 116 Street, Edmonton

MLS® #E4425401

### \$129,900

1 Bedroom, 1.00 Bathroom, 696 sqft Condo / Townhouse on 0.00 Acres

Wîhkwêntôwin, Edmonton, AB

TURN-KEY INVESTMENT with newer carpet and it shows really well. This roomy 1 bedroom condo has a current rent of \$1,200/month, and there is laundry and a storage room for each unit on each floor, so the tenants do not have to share with many people. The unit has a functional galley kitchen, dining area, huge living room, WEST FACING balcony, large bedroom, and a full bathroom. The owner also has 1002 and 3 other units for sale if you are looking for a package. Pick up your next investment(s) today!

## **Essential Information**

| MLS® #         | E4425401               |
|----------------|------------------------|
| Price          | \$129,900              |
| Bedrooms       | 1                      |
| Bathrooms      | 1.00                   |
| Full Baths     | 1                      |
| Square Footage | 696                    |
| Acres          | 0.00                   |
| Year Built     | 1967                   |
| Туре           | Condo / Townhouse      |
| Sub-Type       | Apartment High Rise    |
| Style          | Single Level Apartment |
| Status         | Active                 |