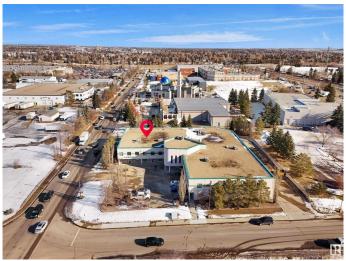

# \$1,365,000 - 2419 96 Street, Edmonton

MLS® #E4425157

### \$1,365,000

0 Bedroom, 0.00 Bathroom, Industrial on 0.00 Acres

Parsons Industrial, Edmonton, AB

Prime industrial condo corner unit for sale at Bay Plaza 5, located at 2419 96 Street NW, Edmonton. This 6,729 SF unit features 4,780 SF of main floor space and 1,949 SF of mezzanine, including a developed main floor and second-level office area. The space is designed with a front office, office mezzanine, and a rear warehouse, making it suitable for a variety of industrial and business uses. The unit is equipped with two grade-level loading doors, high ceilings, and ample on-site parking, ensuring efficient operations and accessibility. Strategically located in Parsons Industrial, the property offers excellent connectivity to Anthony Henday Drive, Whitemud Drive, Calgary Trail, and major transportation routes. Surrounded by a wide range of retail amenities, including South Edmonton Common, the area provides convenient access to major retailers such as Walmart, Costco, IKEA, and The Home Depot, as well as numerous dining options, fuel stations, and essential services.

# **Community Information**

Address 2419 96 Street

Area Edmonton

Subdivision Parsons Industrial

City Edmonton
County ALBERTA

Province AB

Postal Code T6N 1J8