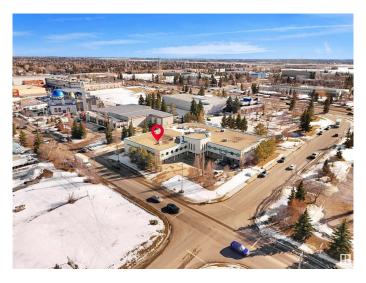

# \$1,365,000 - 2419 96 Street, Edmonton

MLS® #E4425157

### \$1,365,000

0 Bedroom, 0.00 Bathroom, Industrial on 0.00 Acres

Parsons Industrial, Edmonton, AB

Prime industrial condo corner unit for sale at Bay Plaza 5, located at 2419 96 Street NW, Edmonton. This 6,729 SF unit features 4,780 SF of main floor space and 1,949 SF of mezzanine, including a developed main floor and second-level office area. The space is designed with a front office, office mezzanine, and a rear warehouse, making it suitable for a variety of industrial and business uses. The unit is equipped with two grade-level loading doors, high ceilings, and ample on-site parking, ensuring efficient operations and accessibility. Strategically located in Parsons Industrial, the property offers excellent connectivity to Anthony Henday Drive, Whitemud Drive, Calgary Trail, and major transportation routes. Surrounded by a wide range of retail amenities, including South Edmonton Common, the area provides convenient access to major retailers such as Walmart, Costco, IKEA, and The Home Depot, as well as numerous dining options, fuel stations, and essential services.

# **Community Information**

Address 2419 96 Street

Area Edmonton

Subdivision Parsons Industrial

City Edmonton
County ALBERTA

Province AB

Postal Code T6N 1J8