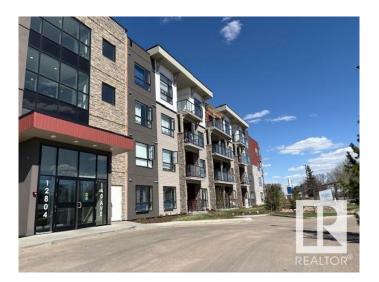

# \$284,900 - 202 12804 140 Avenue, Edmonton

MLS® #E4425023

# \$284,900

2 Bedroom, 2.00 Bathroom, 1,095 sqft Condo / Townhouse on 0.00 Acres

Pembina, Edmonton, AB

"Excellent Value" This Large Corner Unit in Aloft Skyview Features Bright Open Floorplan with Oversized Windows. Great Kitchen with Upgraded Counters, Stainless Appliances and Large Pantry. Spacious Living Room with Garden Door Access to Balcony with North Facing Courtyard View. 2 BEDROOMS, 2 BATHROOMS plus DEN. Other Features Include In Suite Laundry, Titled UNDERGROUND Parking Stall. Amazing Views from the Roof Top Patio. Fantastic Location Close to All Amenities!

# **Community Information**

Address 202 12804 140 Avenue

Area Edmonton
Subdivision Pembina
City Edmonton
County ALBERTA

Province AB

Postal Code T6V 0M3