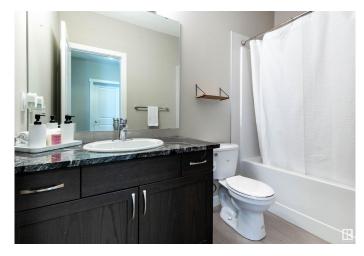

# \$284,900

2 Bedroom, 2.00 Bathroom, 1,095 sqft Condo / Townhouse on 0.00 Acres

Pembina, Edmonton, AB

"Excellent Value" This Large Corner Unit in Aloft Skyview Features Bright Open Floorplan with Oversized Windows. Great Kitchen with Upgraded Counters, Stainless Appliances and Large Pantry. Spacious Living Room with Garden Door Access to Balcony with North Facing Courtyard View. 2 BEDROOMS, 2 BATHROOMS plus DEN. Other Features Include In Suite Laundry, Titled UNDERGROUND Parking Stall. Amazing Views from the Roof Top Patio. Fantastic Location Close to All Amenities!

#### Interior

Interior Features ensuite bathroom

Appliances Dishwasher-Built-In, Microwave Hood Fan, Refrigerator, Stacked

Washer/Dryer, Stove-Electric, Window Coverings, TV Wall Mount

Heating Baseboard, Hot Water, Natural Gas