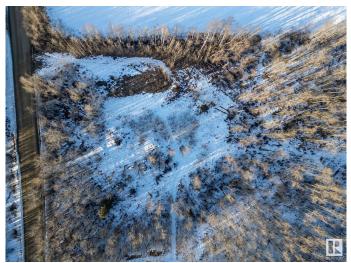

#### \$234,900

0 Bedroom, 0.00 Bathroom, Rural on 3.23 Acres

None, Rural Parkland County, AB

Beautiful treed lot! 3.23 acres, out of subdivision. Gas and power to the property line. Minutes away from Stony Plain, and in the Blueberry School Zone. Very private lot to build your dream home or operate your business from! West of Stony Plain on HWY 628 and south on RR 15

#### Exterior

Exterior Features Golf Nearby, Private Setting, Schools, Treed Lot