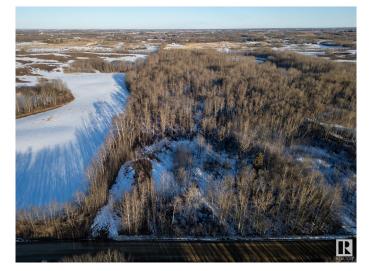

#### \$234,900

0 Bedroom, 0.00 Bathroom, Rural on 3.23 Acres

None, Rural Parkland County, AB

Beautiful treed lot! 3.23 acres, out of subdivision. Gas and power to the property line. Minutes away from Stony Plain, and in the Blueberry School Zone. Very private lot to build your dream home or operate your business from! West of Stony Plain on HWY 628 and south on RR 15

#### Exterior

Exterior Features Golf Nearby, Private Setting, Schools, Treed Lot