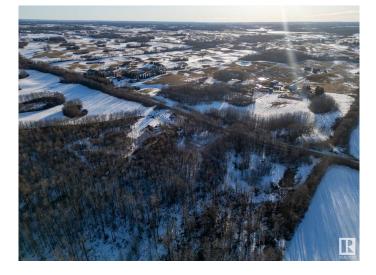

#### \$234,900

0 Bedroom, 0.00 Bathroom, Rural on 3.23 Acres

None, Rural Parkland County, AB

Beautiful treed lot! 3.23 acres, out of subdivision. Gas and power to the property line. Minutes away from Stony Plain, and in the Blueberry School Zone. Very private lot to build your dream home or operate your business from! West of Stony Plain on HWY 628 and south on RR 15

#### Exterior

Exterior Features Golf Nearby, Private Setting, Schools, Treed Lot