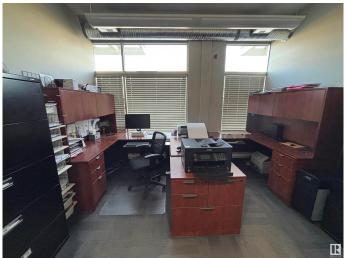

#### \$0

0 Bedroom, 0.00 Bathroom, Industrial on 0.00 Acres

Mistatim Industrial, Edmonton, AB

The property is 3,300sq.ft.± of Office/Warehouse Space. It features both grade loading. Conveniently located just off 137 Avenue and 156 Street, the site offers quick access to major routes, including St. Albert Trail, Yellowhead Trail, and Anthony Henday Drive. This property is ideal for businesses in manufacturing, transportation and logistics, retail showrooms, and more.