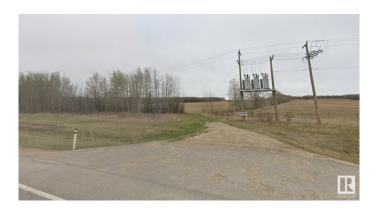

#### \$284,900

0 Bedroom, 0.00 Bathroom, Rural on 79.48 Acres

None, Rural Parkland County, AB

This property is located 17 kilometers north of Drayton Valley in Parkland County right on Highway 22, and consists of 79.48 acres. It is currently used for hay, but, with some additional fencing, can be used for pasture. Fenced on three sides, north side is unfenced. For outdoor enthusiasts, there is an abundance of wildlife - deer, moose, and the occasional elk!