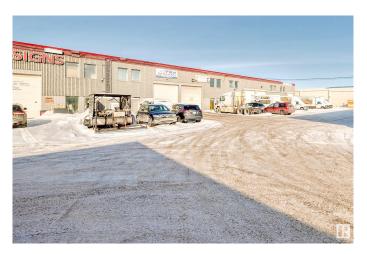

### \$384,488

0 Bedroom, 0.00 Bathroom, Industrial on 0.00 Acres

West Sheffield Industrial, Edmonton, AB

INDUSTRIAL CONDO WAREHOUSE FOR SALE! An incredible opportunity to own a well-equipped industrial condo warehouse in EDMONTON's high demand WEST END. Conveniently located with easy access to Yellowhead Trail, 170 Street and Anthony Henday. This space is ideal for \* STORAGE & WAREHOUSING, \* MANUFACTURING & PRODUCTION. \* AUTOMOTIVE REPAIR & DETAILING, \* GENERAL CONTRACTORS & TRADES, \* BREWERIES & DISTILLERIES. The property highlights are: size, approximately 2000 sq ft. (70ft X27ft) +280 sq ft mezzanine, office, reception & bathroom included, fully functional workspace, 12' X 14' powered overhead door for loading and unloading. 220 amp power -supports heavy-duty operations, hot water tank & forced air heating, 1.5" water line & sump pump. PLEASE NOTE, THE BUSINESS IS NOT FOR SALE - only the building is available for purchase.

# **Community Information**

Address 16718c 111 Avenue

Area Edmonton

Subdivision West Sheffield Industrial

City Edmonton
County ALBERTA

Province AB

Postal Code T5M 2S5