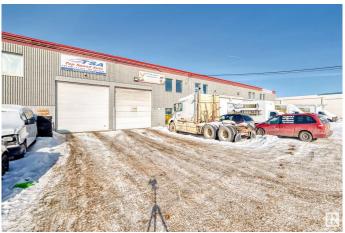

### \$384,488

0 Bedroom, 0.00 Bathroom, Industrial on 0.00 Acres

West Sheffield Industrial, Edmonton, AB

INDUSTRIAL CONDO WAREHOUSE FOR SALE! An incredible opportunity to own a well-equipped industrial condo warehouse in EDMONTON's high demand WEST END. Conveniently located with easy access to Yellowhead Trail, 170 Street and Anthony Henday. This space is ideal for \* STORAGE & WAREHOUSING, \* MANUFACTURING & PRODUCTION. \* AUTOMOTIVE REPAIR & DETAILING, \* GENERAL CONTRACTORS & TRADES, \* BREWERIES & DISTILLERIES. The property highlights are: size, approximately 2000 sq ft. (70ft X27ft) +280 sq ft mezzanine, office, reception & bathroom included, fully functional workspace, 12' X 14' powered overhead door for loading and unloading. 220 amp power -supports heavy-duty operations, hot water tank & forced air heating, 1.5" water line & sump pump. PLEASE NOTE, THE BUSINESS IS NOT FOR SALE - only the building is available for purchase.

# **Community Information**

Address 16718c 111 Avenue

Area Edmonton

Subdivision West Sheffield Industrial

City Edmonton
County ALBERTA

Province AB

Postal Code T5M 2S5