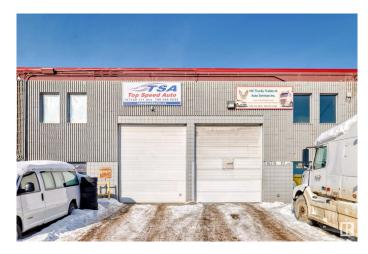

### \$384,488

0 Bedroom, 0.00 Bathroom, Industrial on 0.00 Acres

West Sheffield Industrial, Edmonton, AB

INDUSTRIAL CONDO WAREHOUSE FOR SALE! An incredible opportunity to own a well-equipped industrial condo warehouse in EDMONTON's high demand WEST END. Conveniently located with easy access to Yellowhead Trail, 170 Street and Anthony Henday. This space is ideal for \* STORAGE & WAREHOUSING, \* MANUFACTURING & PRODUCTION. \* AUTOMOTIVE REPAIR & DETAILING, \* GENERAL CONTRACTORS & TRADES, \* BREWERIES & DISTILLERIES. The property highlights are: size, approximately 2000 sq ft. (70ft X27ft) +280 sq ft mezzanine, office, reception & bathroom included, fully functional workspace, 12' X 14' powered overhead door for loading and unloading. 220 amp power -supports heavy-duty operations, hot water tank & forced air heating, 1.5" water line & sump pump. PLEASE NOTE, THE BUSINESS IS NOT FOR SALE - only the building is available for purchase.

# **Community Information**

Address 16718c 111 Avenue

Area Edmonton

Subdivision West Sheffield Industrial

City Edmonton
County ALBERTA

Province AB

Postal Code T5M 2S5