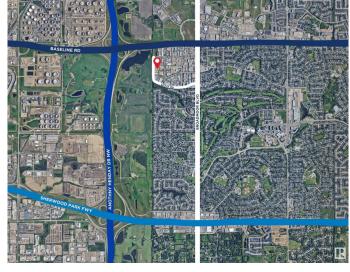

#### \$838,760

0 Bedroom, 0.00 Bathroom, Industrial on 0.00 Acres

Broadmoor Centre, Sherwood Park, AB

Industrial/Warehouse bays approximately 3,242 square feet and available for sale immediately. The property is located in Sherwood Park, AB with easy access to and from the location to major highways including Sherwood Park Freeway and Anthony Henday. There is additional approximately 659 square feet mezzanine, which makes total usable space size as 3,901 square feet. These improved units have two overhead doors (12X12 feet), approximately 18 feet ceiling height and, built in washroom with, roof top units and two electrical panels. The zoning allows variety of commercial and industrial usages including warehouse, distribution Centre and offices.

## **Community Information**

Address 465-469 Sioux Road

Area Sherwood Park

Subdivision Broadmoor Centre

City Sherwood Park

County ALBERTA

Province AB

Postal Code T8A 4H2