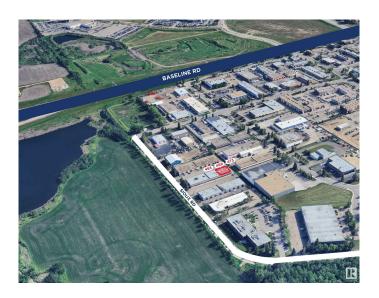

#### \$838,760

0 Bedroom, 0.00 Bathroom, Industrial on 0.00 Acres

Broadmoor Centre, Sherwood Park, AB

Industrial/Warehouse bays approximately 3,242 square feet and available for sale immediately. The property is located in Sherwood Park, AB with easy access to and from the location to major highways including Sherwood Park Freeway and Anthony Henday. There is additional approximately 659 square feet mezzanine, which makes total usable space size as 3,901 square feet. These improved units have two overhead doors (12X12 feet), approximately 18 feet ceiling height and, built in washroom with, roof top units and two electrical panels. The zoning allows variety of commercial and industrial usages including warehouse, distribution Centre and offices.

## **Community Information**

Address 465-469 Sioux Road

Area Sherwood Park

Subdivision Broadmoor Centre

City Sherwood Park

County ALBERTA

Province AB

Postal Code T8A 4H2