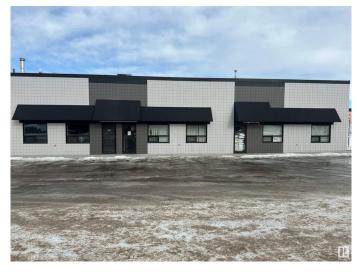

#### \$838,760

0 Bedroom, 0.00 Bathroom, Industrial on 0.00 Acres

Broadmoor Centre, Sherwood Park, AB

Industrial/Warehouse bays approximately 3,242 square feet and available for sale immediately. The property is located in Sherwood Park, AB with easy access to and from the location to major highways including Sherwood Park Freeway and Anthony Henday. There is additional approximately 659 square feet mezzanine, which makes total usable space size as 3,901 square feet. These improved units have two overhead doors (12X12 feet), approximately 18 feet ceiling height and, built in washroom with, roof top units and two electrical panels. The zoning allows variety of commercial and industrial usages including warehouse, distribution Centre and offices.

### **Exterior**

Exterior Block
Construction Block