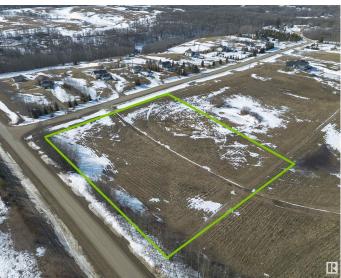

## \$224,900

0 Bedroom, 0.00 Bathroom, Rural on 3.40 Acres

Willow Peak Estates, Rural Parkland County, AB

Live close to Chickakoo Lake in beautiful Willow Peak Estates only 12 minutes from Stony Plain. Imagine the possibilities for your dream home with the Builder of YOUR choice on this 3.40 acre lot. This acreage has a gorgeous spot for a SUNNY SOUTH FACING home, and it sits next to a tree line for privacy. The driveway entrance is paved, and so is the subdivision. STOP and LISTEN when you drive over to see it...there is peace and tranquility here with only nature surrounding you and no highway noise at all, as the subdivision is set far from the highway and situated on a NO EXIT ROAD. This property can have a well or a cistern (your choice) It can also accommodate a septic tank & field too, and the power is across the road. The gas line is at the lot line. A quick trip to work in Edmonton on the Yellowhead will be only 25 to 30 minutes. It's a well-positioned spot for a new home, offering country living with close convenience to the City. GST applicable to price. Buyers to verify and complete due diligence