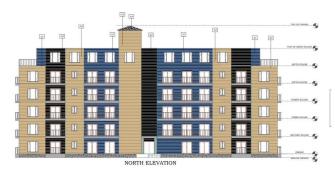

## \$1,599,000

0 Bedroom, 0.00 Bathroom, Land Commercial on 0.00 Acres

Glenwood (Edmonton), Edmonton, AB

Prime Commercial Land Opportunity in Glenwood for Investors and Multi-Family Builders! This 3-lot parcel, totaling 22,500 sq. ft. (165' x 136'), is zoned RSMh23 and offers significant potential for redevelopment. With development permits currently in process for 99 units (approximately 73,000 sq. ft.), this property is set to become a key component of Glenwood's growing landscape. Located in a highly desirable area with fantastic future prospects, especially with the upcoming LRT line that will greatly enhance accessibility and increase the area's appeal. Don't miss out on this exceptional investment opportunity!