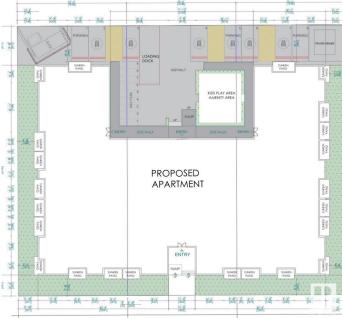

## \$1,599,000

0 Bedroom, 0.00 Bathroom, Land Commercial on 0.00 Acres

Glenwood (Edmonton), Edmonton, AB

Prime Commercial Land Opportunity in Glenwood for Investors and Multi-Family Builders! This 3-lot parcel, totaling 22,500 sq. ft. (165' x 136'), is zoned RSMh23 and offers significant potential for redevelopment. With development permits currently in process for 99 units (approximately 73,000 sq. ft.), this property is set to become a key component of Glenwood's growing landscape. Located in a highly desirable area with fantastic future prospects, especially with the upcoming LRT line that will greatly enhance accessibility and increase the area's appeal. Don't miss out on this exceptional investment opportunity!