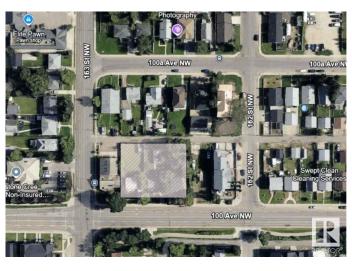

## \$1,599,000

0 Bedroom, 0.00 Bathroom, Land Commercial on 0.00 Acres

Glenwood (Edmonton), Edmonton, AB

Prime Commercial Land Opportunity in Glenwood for Investors and Multi-Family Builders! This 3-lot parcel, totaling 22,500 sq. ft. (165' x 136'), is zoned RSMh23 and offers significant potential for redevelopment. With development permits currently in process for 99 units (approximately 73,000 sq. ft.), this property is set to become a key component of Glenwood's growing landscape. Located in a highly desirable area with fantastic future prospects, especially with the upcoming LRT line that will greatly enhance accessibility and increase the area's appeal. Don't miss out on this exceptional investment opportunity!

## **Community Information**

| Address     | 16222/16216/ 16212 100 Ave |
|-------------|----------------------------|
| Area        | Edmonton                   |
| Subdivision | Glenwood (Edmonton)        |
| City        | Edmonton                   |