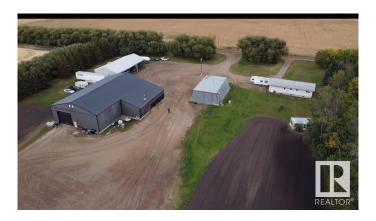

### \$799,900

4 Bedroom, 2.00 Bathroom, 994 sqft Rural on 9.98 Acres

None, Rural Sturgeon County, AB

Serene 10-Acre Property with Versatile Home-Based Business opportunities. Discover your dream oasis nestled on 10 acres of lush, mature trees, offering privacy and tranquility just 30 minutes north of St. Albert. This expansive property is perfect for country residential, farming and home-based business. Featuring a charming 1973-built, 4-bedroom bungalow that provides a cozy and welcoming home. For those who love to work on projects or need extra space for hobbies, the 60' x 100' shop is a dream come true. Whether you're into farming, trucking, automotive work, carpentry, or any other hands-on pursuits, this shop is ready to meet your needs. The last owner ran a trucking company here.