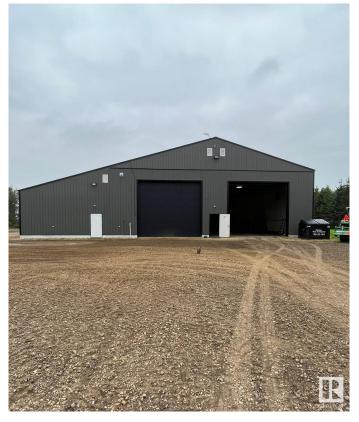

### \$799,900

4 Bedroom, 2.00 Bathroom, 994 sqft Rural on 9.98 Acres

None, Rural Sturgeon County, AB

Serene 10-Acre Property with Versatile Home-Based Business opportunities. Discover your dream oasis nestled on 10 acres of lush, mature trees, offering privacy and tranquility just 30 minutes north of St. Albert. This expansive property is perfect for country residential, farming and home-based business. Featuring a charming 1973-built, 4-bedroom bungalow that provides a cozy and welcoming home. For those who love to work on projects or need extra space for hobbies, the 60' x 100' shop is a dream come true. Whether you're into farming, trucking, automotive work, carpentry, or any other hands-on pursuits, this shop is ready to meet your needs. The last owner ran a trucking company here.