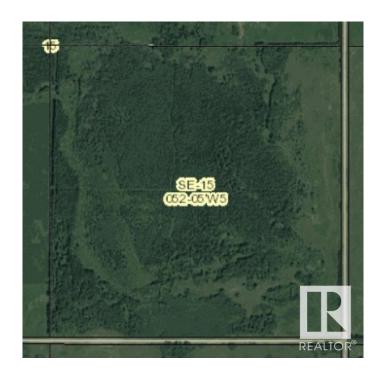

# \$425,000

0 Bedroom, 0.00 Bathroom, Rural on 160.00 Acres

None, Rural Parkland County, AB

Less than an hour west of Edmonton, 2 miles north of Highway 627, south of Lake Wabamun. Mostly treed quarter section, some pasture for animals. Make your own recreational escape or build a home where you can enjoy nature.

# **Community Information**

Address 52220 Range Road 52
Area Rural Parkland County

Subdivision None

City Rural Parkland County

County ALBERTA

Province AB

Postal Code T0E 2H0