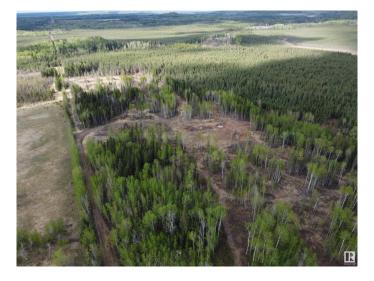

#### \$599,000

0 Bedroom, 0.00 Bathroom, Rural on 316.59 Acres

None, Rural Parkland County, AB

Southwest and Northwest quarters together. Substantial tree thinning performed to allow for forage growth on the forest floor and potential for grazing cattle. Possibly a recreational escape or a beautiful piece of land to building a secluded home.

# Exterior

Exterior Features Treed Lot