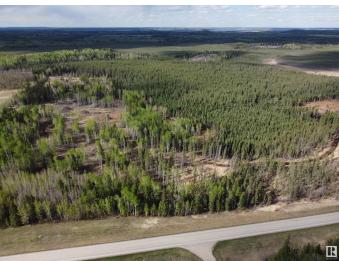

#### \$599,000

0 Bedroom, 0.00 Bathroom, Rural on 316.59 Acres

None, Rural Parkland County, AB

Southwest and Northwest quarters together. Substantial tree thinning performed to allow for forage growth on the forest floor and potential for grazing cattle. Possibly a recreational escape or a beautiful piece of land to building a secluded home.

# Exterior

Exterior Features Treed Lot