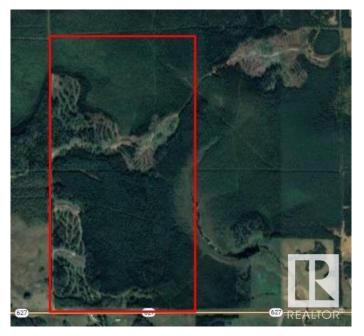

#### \$599,000

0 Bedroom, 0.00 Bathroom, Rural on 316.59 Acres

None, Rural Parkland County, AB

Southwest and Northwest quarters together. Substantial tree thinning performed to allow for forage growth on the forest floor and potential for grazing cattle. Possibly a recreational escape or a beautiful piece of land to building a secluded home.

### **Essential Information**

| MLS® #    | E4423627        |
|-----------|-----------------|
| Price     | \$599,000       |
| Bathrooms | 0.00            |
| Acres     | 316.59          |
| Туре      | Rural           |
| Sub-Type  | Vacant Lot/Land |
| Status    | Active          |

# **Community Information**

| Address     | 5498 Highway 627      |
|-------------|-----------------------|
| Area        | Rural Parkland County |
| Subdivision | None                  |
| City        | Rural Parkland County |
| County      | ALBERTA               |
| Province    | AB                    |
| Postal Code | T0E 2H0               |