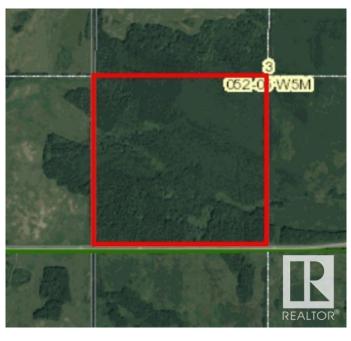

#### \$399,000

0 Bedroom, 0.00 Bathroom, Rural on 154.77 Acres

None, Rural Parkland County, AB

Less than an hour west of Edmonton, south of Lake Wabamun. Beautiful treed quarter section with easy access off Highway 627. Your very own recreational escape or a place to build a secluded homestead.

#### **Community Information**

| Address     | 5280 Highway 627      |
|-------------|-----------------------|
| Area        | Rural Parkland County |
| Subdivision | None                  |
| City        | Rural Parkland County |
| County      | ALBERTA               |
| Province    | AB                    |
| Postal Code | T0E 2H0               |
|             |                       |