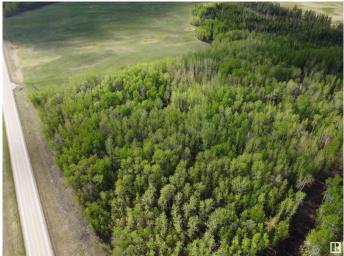

#### \$399,000

0 Bedroom, 0.00 Bathroom, Rural on 154.77 Acres

None, Rural Parkland County, AB

Less than an hour west of Edmonton, south of Lake Wabamun. Beautiful treed quarter section with easy access off Highway 627. Your very own recreational escape or a place to build a secluded homestead.

## Exterior

Exterior Features Treed Lot, Partially Fenced