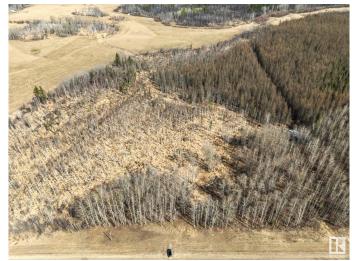

### \$119,900

0 Bedroom, 0.00 Bathroom, Rural on 9.88 Acres

None, Rural Parkland County, AB

Your Own Acreage Oasis! This Great Approx 10 Acre Property With Mature Trees is a Must See! If You Are Looking For a Private Getaway or a Great Building Spot Nestled in the Majestic Trees, Here It Is! If That is Not Enough, the Services Go Right By the Property, it is Located Only Minutes Away From Drayton Valley and Entwistle, it is Close to Pavement, and it Has an Abundance of Wildlife. This One is Definitely Worth a Look!