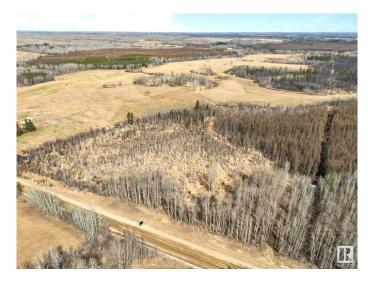

### \$119,900

0 Bedroom, 0.00 Bathroom, Rural on 9.88 Acres

None, Rural Parkland County, AB

Your Own Acreage Oasis! This Great Approx 10 Acre Property With Mature Trees is a Must See! If You Are Looking For a Private Getaway or a Great Building Spot Nestled in the Majestic Trees, Here It Is! If That is Not Enough, the Services Go Right By the Property, it is Located Only Minutes Away From Drayton Valley and Entwistle, it is Close to Pavement, and it Has an Abundance of Wildlife. This One is Definitely Worth a Look!