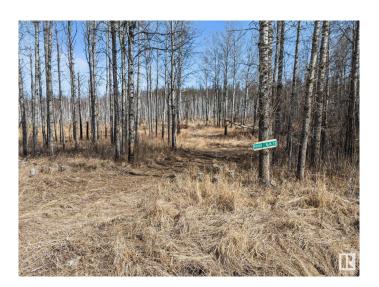

### \$119,900

0 Bedroom, 0.00 Bathroom, Rural on 9.88 Acres

None, Rural Parkland County, AB

Your Own Acreage Oasis! This Great Approx 10 Acre Property With Mature Trees is a Must See! If You Are Looking For a Private Getaway or a Great Building Spot Nestled in the Majestic Trees, Here It Is! If That is Not Enough, the Services Go Right By the Property, it is Located Only Minutes Away From Drayton Valley and Entwistle, it is Close to Pavement, and it Has an Abundance of Wildlife. This One is Definitely Worth a Look!