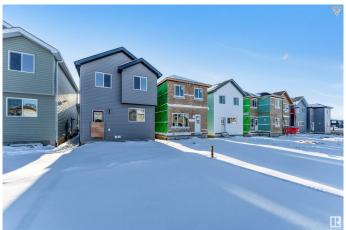

## \$549.900

4 Bedroom, 3.00 Bathroom, 1,676 sqft Single Family on 0.00 Acres

Aster, Edmonton, AB

Discover this stunning 2024 Landmark built single-family detached home in Edmonton's desirable Aster community. Close to top amenities, schools, parks, grocery stores, restaurants and the Anthony Henday Highway, this 1676 sq. ft. gem offers modern living at its finest. The main floor features a bedroom and full washroom, complemented by a fully stainless steel kitchen. Upstairs, enjoy three spacious bedrooms, including a master with an ensuite, and a second full washroom. The basement, with a separate entrance, is ready for your future use or additional rental income.

## **Exterior**

Exterior Wood, Stucco

Exterior Features Airport Nearby, Public Transportation, Schools, Shopping Nearby

Roof Asphalt Shingles

Construction Wood, Stucco

Foundation Concrete Perimeter