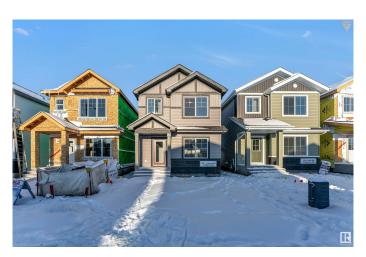

## \$549.900

4 Bedroom, 3.00 Bathroom, 1,676 sqft Single Family on 0.00 Acres

Aster, Edmonton, AB

Discover this stunning 2024 Landmark built single-family detached home in Edmonton's desirable Aster community. Close to top amenities, schools, parks, grocery stores, restaurants and the Anthony Henday Highway, this 1676 sq. ft. gem offers modern living at its finest. The main floor features a bedroom and full washroom, complemented by a fully stainless steel kitchen. Upstairs, enjoy three spacious bedrooms, including a master with an ensuite, and a second full washroom. The basement, with a separate entrance, is ready for your future use or additional rental income.

## **Exterior**

Exterior Wood, Stucco

Exterior Features Airport Nearby, Public Transportation, Schools, Shopping Nearby

Roof Asphalt Shingles

Construction Wood, Stucco

Foundation Concrete Perimeter