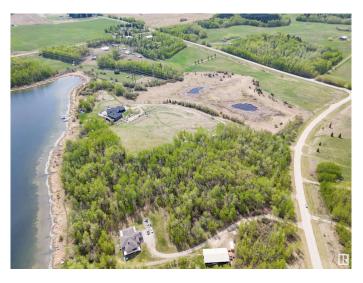

## \$450,000

0 Bedroom, 0.00 Bathroom, Rural on 4.57 Acres

Rainbow Beach Estates, Rural Parkland County, AB

Want an OASIS close to the CITY at one of Edmonton's PREMIER LAKES? Located at Rainbow Beach Estates, this large PRIVATE LAKEFRONT LOT at LOST LAKE adjoining Jack Fish Lake is a total GEM! When water levels are high it becomes part of Jackfish Lake. Less than an hour from Edmonton and 15 mins from Stony Plain! Excellent highway access makes this EASY TO GET TO for the weekend warrior. 4.57 ACRES, mostly TREED with a DRILLED WELL. The frontage is approx. 617 feet! AMAZING VIEWS of the lake from one of the highest sites in the area! Well treed with lots of open spaces as well. Elevated BUILDING site with many South/South East FACING WALKOUT BUILDING OPTIONS! Property entrance has a MEANDERING driveway through the trees and offers PRIVACY from the road. Best value in the area, see it, you'll LOVE this place!