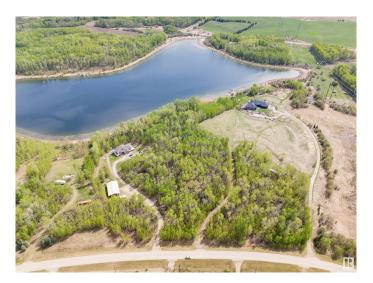

## \$450,000

0 Bedroom, 0.00 Bathroom, Rural on 4.57 Acres

Rainbow Beach Estates, Rural Parkland County, AB

Want an OASIS close to the CITY at one of Edmonton's PREMIER LAKES? Located at Rainbow Beach Estates, this large PRIVATE LAKEFRONT LOT at LOST LAKE adjoining Jack Fish Lake is a total GEM! When water levels are high it becomes part of Jackfish Lake. Less than an hour from Edmonton and 15 mins from Stony Plain! Excellent highway access makes this EASY TO GET TO for the weekend warrior. 4.57 ACRES, mostly TREED with a DRILLED WELL. The frontage is approx. 617 feet! AMAZING VIEWS of the lake from one of the highest sites in the area! Well treed with lots of open spaces as well. Elevated BUILDING site with many South/South East FACING WALKOUT BUILDING OPTIONS! Property entrance has a MEANDERING driveway through the trees and offers PRIVACY from the road. Best value in the area, see it, you'll LOVE this place!