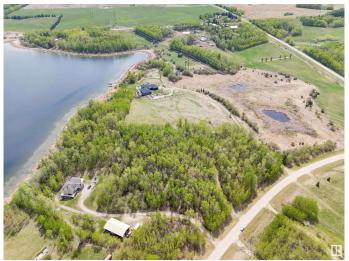

## \$450,000

0 Bedroom, 0.00 Bathroom, Rural on 4.57 Acres

Rainbow Beach Estates, Rural Parkland County, AB

Want an OASIS close to the CITY at one of Edmonton's PREMIER LAKES? Located at Rainbow Beach Estates, this large PRIVATE LAKEFRONT LOT at LOST LAKE adjoining Jack Fish Lake is a total GEM! When water levels are high it becomes part of Jackfish Lake. Less than an hour from Edmonton and 15 mins from Stony Plain! Excellent highway access makes this EASY TO GET TO for the weekend warrior. 4.57 ACRES, mostly TREED with a DRILLED WELL. The frontage is approx. 617 feet! AMAZING VIEWS of the lake from one of the highest sites in the area! Well treed with lots of open spaces as well. Elevated BUILDING site with many South/South East FACING WALKOUT BUILDING OPTIONS! Property entrance has a MEANDERING driveway through the trees and offers PRIVACY from the road. Best value in the area, see it, you'll LOVE this place!