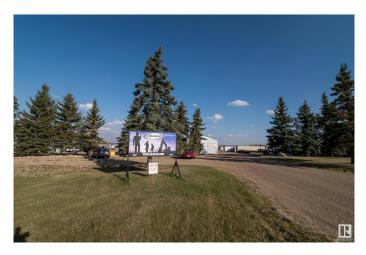

### \$3,999,702

0 Bedroom, 0.00 Bathroom, Land Commercial on 0.00 Acres

Sherwood Business Park, Sherwood Park, AB

**OPPORTUNITY IS KNOCKING! 17.8 ACRES** OF LAND - Agriculture: Future Development that is located in Sherwood Park's local employment area, right off Highway 21 with access to Highway 16/Yellowhead Trail – Multiple buildings on site, including well appointed office and warehouse with wash bay 4672 square feet + 3800 sq feet separate shop + additional modular building as an option. Fully fenced with security gate on main access; abundance of land for storage and or fleet parking. Single family residence located on the site. Yard is compacted, and in excellent shape. Also option to purchase active tree farm with PRIME trees ready for market.