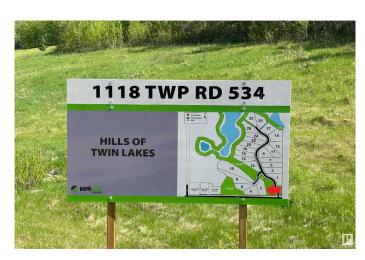

# **Community Information**

Address 2 1118 Twp Rd 534

Area Rural Parkland County

Subdivision Hills Of Twin Lakes

City Rural Parkland County

County ALBERTA

Province AB

Postal Code T7Y 0B6

### \$209,000

0 Bedroom, 0.00 Bathroom, Rural on 2.40 Acres

Hills Of Twin Lakes, Rural Parkland County, AB

Come see this beautiful Hills of Twin Lakes lot measuring 2.40 acres for yourself! This is your chance to build your dream home and experience the joy of country living just a mere 10 minutes away from Stony Plain. The lot offers endless possibilities to design and create a perfect oasis. Imagine waking up to picturesque views, surrounded by nature's serenity while still being conveniently close to the amenities of Stony Plain. Don't miss out on this incredible opportunity to turn your dream into a reality. Act fast and secure your piece of paradise today!