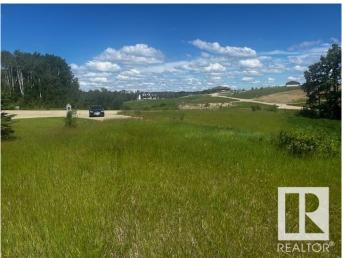

### \$209,000

0 Bedroom, 0.00 Bathroom, Rural on 2.40 Acres

Hills Of Twin Lakes, Rural Parkland County, AB

Come see this beautiful Hills of Twin Lakes lot measuring 2.40 acres for yourself! This is your chance to build your dream home and experience the joy of country living just a mere 10 minutes away from Stony Plain. The lot offers endless possibilities to design and create a perfect oasis. Imagine waking up to picturesque views, surrounded by nature's serenity while still being conveniently close to the amenities of Stony Plain. Don't miss out on this incredible opportunity to turn your dream into a reality. Act fast and secure your piece of paradise today!