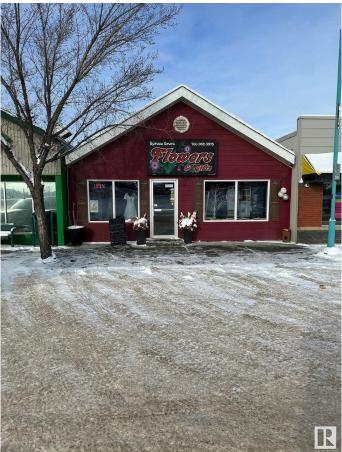

# \$340,000 - 321 First Avenue, Spruce Grove

MLS® #E4421881

#### \$340,000

0 Bedroom, 0.00 Bathroom, Retail on 0.00 Acres

City Centre, Spruce Grove, AB

Prime Commercial Property For Sale. High-Visibility Location in Spruce Grove Discover an exceptional commercial opportunity in the heart of Spruce Grove! This established retail space, currently homed to a flower shop, offers 1875+/- sf of retail space. Located just off of Highway 16A, this prime location ensures high traffic exposure and easy accessibility. Phase 1 Environmental report completed.