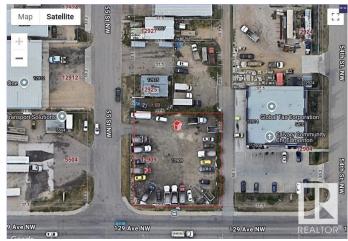

#### \$749,000

0 Bedroom, 0.00 Bathroom, Land Commercial on 0.00 Acres

Kennedale Industrial, Edmonton, AB

INDUSTRIAL CORNER LOT in Kennedale. Excellent opportunity to build to suit or use as it is. LOT DIMENSIONS 131.9 sq. ft. x 123.1 sq. ft. Currently had development permit approved for MINOR INDUSTRIAL USE. Great opportunity for development and or owner operator use.

## **Community Information**

Address 12909 55 Street

Area Edmonton

Subdivision Kennedale Industrial

City Edmonton
County ALBERTA

Province AB

Postal Code T5A 0C7