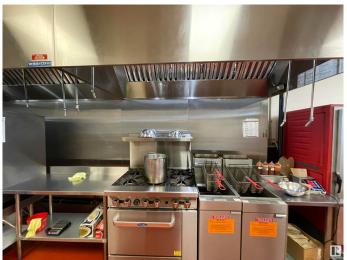

## \$249,000

0 Bedroom, 0.00 Bathroom, Business on 0.00 Acres

Oxford, Edmonton, AB

This 50 Seat Restaurant Located on North Side Of Edmonton In A Shopping Plaza Anchored By Tim Horton's Shoppers Drug Mart, Sace On Food. The Buyer Can Change The Cuisine Subject To Landlord Approval.