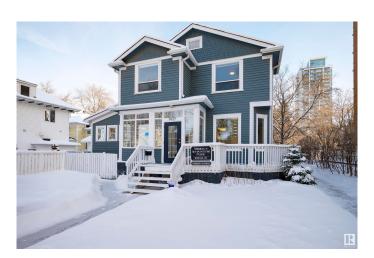

# \$899,900 - 9937 113 Street, Edmonton

MLS® #E4421128

## \$899,900

2 Bedroom, 2.00 Bathroom, 2,307 sqft Single Family on 0.00 Acres

Downtown (Edmonton), Edmonton, AB

Discover a mixed-use property in a prime Downtown/Grandin location. This unique house, zoned CB2, combines professional and residential space. Features updated plumbing, electrical systems, and a reinforced foundation. The main floor, currently a medical office, includes 6 offices with plumbing, 1 without plumbing, and a reception area. Ideal for professional offices, esthetics, daycare, or other commercial uses. The upper level has a 2-bedroom loft with separate access, perfect for live-up, work-down or additional commercial space. Situated on a 50x150 lot, suitable for future redevelopment with parking for up to 8 vehicles. Handicap accessible and one block from River Valley access, within walking distance to Edmonton General Hospital and downtown amenities, including LRT station. Don't miss this rare opportunity.