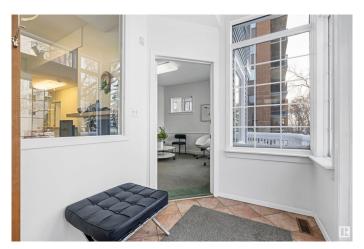

## \$899,900

2 Bedroom, 2.00 Bathroom, 2,307 sqft Single Family on 0.00 Acres

Downtown (Edmonton), Edmonton, AB

Discover a mixed-use property in a prime Downtown/Grandin location. This unique house, zoned CB2, combines professional and residential space. Features updated plumbing, electrical systems, and a reinforced foundation. The main floor, currently a medical office, includes 6 offices with plumbing, 1 without plumbing, and a reception area. Ideal for professional offices, esthetics, daycare, or other commercial uses. The upper level has a 2-bedroom loft with separate access, perfect for live-up, work-down or additional commercial space. Situated on a 50x150 lot, suitable for future redevelopment with parking for up to 8 vehicles. Handicap accessible and one block from River Valley access, within walking distance to Edmonton General Hospital and downtown amenities, including LRT station. Don't miss this rare opportunity.