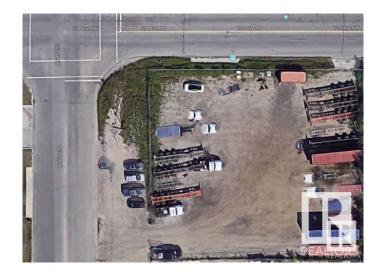

#### **\$0**

0 Bedroom, 0.00 Bathroom, Land Commercial on 0.00 Acres

Sheffield Industrial, Edmonton, AB

Property Details: Size: Approximately 31,000 square feet Type: Industrial land Location: High traffic area, corner location Features: Fenced and gravelled Lease Details: 36 months/negotiable Monthly Lease: \$4,500.00 Huge potential on this industrial land for lease. This property's high traffic location and corner positioning could be advantageous for businesses needing visibility and accessibility. The landlord is willing to split the space between 2 tenants. A fence can be placed down the middle of the lot.

### **Community Information**

| Address     | 11325 163 Street     |
|-------------|----------------------|
| Area        | Edmonton             |
| Subdivision | Sheffield Industrial |
| City        | Edmonton             |
| County      | ALBERTA              |
| Province    | AB                   |
| Postal Code | T5M 1Y7              |