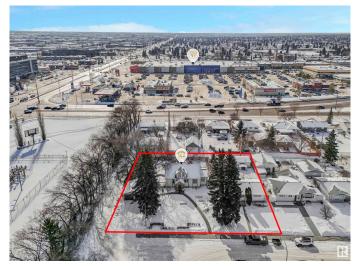

#### \$389,900

0 Bedroom, 0.00 Bathroom, Land Commercial on 0.00 Acres

Fulton Place, Edmonton, AB

**INVESTORS & BUILDERS! Incredible** development opportunity in Fulton Place! A rare 4 adjacent lots 154.5 (frontage) by 118.7 (depth) totaling 1683 SQM, perfect for multi-residential, dream homes, duplexes, townhouses, basement suites, garage/garden suites, or a multi-family infill. Two existing bungalows with garages and month-to-month renters offer immediate cash flow while you plan your project. Ideally located minutes from downtown, within walking distance to Capilano Mall, and close to Gold Bar Park, river valley trails, Rundle Park, and Hardisty Fitness Centre. Top schools like Hardisty, McEwan, and King's College add to its appeal. A prime opportunity in a thriving, well-connected community. Don't miss your chance to invest in Fulton Place! To be sold with adjacent lots at 5203-5209 101A Ave for \$1,325,000.

## **Community Information**

Address 5211 101a Avenue

Area Edmonton

Subdivision Fulton Place

City Edmonton

County ALBERTA

Province AB

Postal Code T6A 0L7