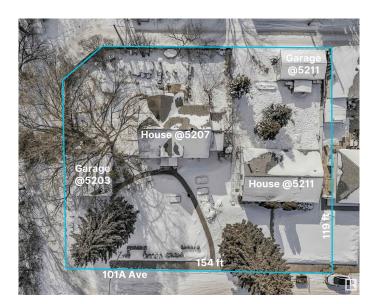

#### \$389,900

0 Bedroom, 0.00 Bathroom, Land Commercial on 0.00 Acres

Fulton Place, Edmonton, AB

**INVESTORS & BUILDERS! Incredible** development opportunity in Fulton Place! A rare 4 adjacent lots 154.5 (frontage) by 118.7 (depth) totaling 1683 SQM, perfect for multi-residential, dream homes, duplexes, townhouses, basement suites, garage/garden suites, or a multi-family infill. Two existing bungalows with garages and month-to-month renters offer immediate cash flow while you plan your project. Ideally located minutes from downtown, within walking distance to Capilano Mall, and close to Gold Bar Park, river valley trails, Rundle Park, and Hardisty Fitness Centre. Top schools like Hardisty, McEwan, and King's College add to its appeal. A prime opportunity in a thriving, well-connected community. Don't miss your chance to invest in Fulton Place! To be sold with adjacent lots at 5203-5209 101A Ave for \$1,325,000.

## **Community Information**

Address 5211 101a Avenue

Area Edmonton

Subdivision Fulton Place

City Edmonton

County ALBERTA

Province AB

Postal Code T6A 0L7