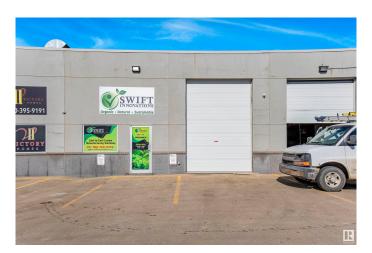

#### \$484,900

0 Bedroom, 0.00 Bathroom, Industrial on 0.00 Acres

Pylypow Industrial, Edmonton, AB

This location is situated in the popular Edmonton South area, making it an ideal spot for businesses looking to establish themselves in a thriving community. Located just off Whitemud Drive and 34th street, this location offers easy access to major roadways and transportation routes. With its prime location, businesses can benefit from high traffic and excellent visibility. Whether you're looking to expand your operations or start a new venture, this location provides the perfect opportunity to do so. This unit features an efficient floor plan, with 600 sq ft on the main floor for office space, 1200 sq ft of warehouse space, and 550 sq ft on the second floor with a mezzanine. It's perfectly suited for a variety of businesses looking for a spacious and functional layout. Seller is willing to lease as well.

# **Community Information**

| Address     | 5408 36 Street     |
|-------------|--------------------|
| Area        | Edmonton           |
| Subdivision | Pylypow Industrial |
| City        | Edmonton           |
| County      | ALBERTA            |
| Province    | AB                 |
| Postal Code | T6B 3P3            |
|             |                    |