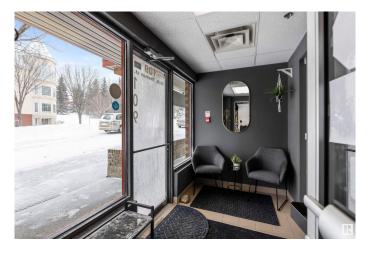

## \$499,900

0 Bedroom, 0.00 Bathroom, Retail on 0.00 Acres

Downtown (St. Albert), St. Albert, AB

Great Investment opportunity to purchase prime main floor Retail/Office space in Downtown St. Albert. Currently being used as an eyelash studio this space could be used for many different uses. At 1,394 sq ft located in the farmers market area and fronting Perron St it gets plenty of exposure. Surrounded by boutique shops and residential condo's this unit would be an excellent investment. Stop paying rent! Invest in yourself. Please do not contact staff.