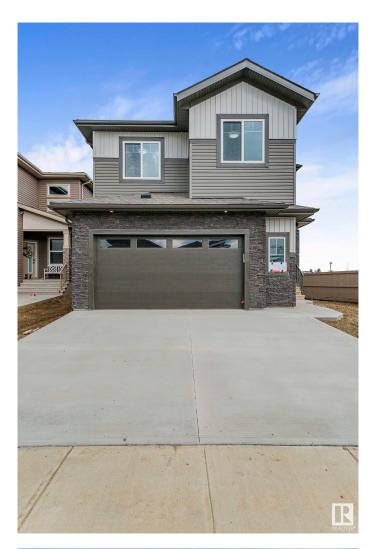

# \$659,900 - 400 Pine Point(e), Leduc

MLS® #E4420029

### \$659,900

4 Bedroom, 3.00 Bathroom, 2,235 sqft Single Family on 0.00 Acres

Woodbend, Leduc, AB

This house checks off all the columns & opportunity for job to customize. Detached Home located in a peaceful community while being conveniently close to all amenities. Main floor with Open to above Living area with fireplace & stunning feature wall. Main floor bedroom with closet and full bath. BEAUTIFUL kitchen truly a masterpiece, unique Centre island. Spice Kitchen with lot of cabinets. Dining nook with access to backyard. Oak staircase leads to bonus room. Huge Primary br with 5pc fully custom ensuite & W/I closet. Two more br's with Common bathroom. Laundry on 2nd floor with sink. Side entrance for basement.

#### **Essential Information**

MLS® # E4420029 Price \$659,900

Bedrooms 4

Bathrooms 3.00

Full Baths 3

Square Footage 2,235

Acres 0.00

Year Built 2024