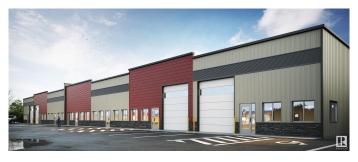

### \$562,800

0 Bedroom, 0.00 Bathroom, Industrial on 0.00 Acres

Leduc Industrial Park, Leduc, AB

Pre selling bays, estimated completion end of 2025. Starting at 2010 sq ft bays, total of 16,140 sq ft available. Zoned light industrial. Bay doors on the front of the building are 12'x14' and 14'x14' on the back. 18' ceilings. Get in early to pick your spot.