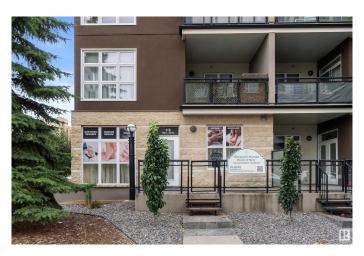

## \$327,000

0 Bedroom, 0.00 Bathroom, Retail on 0.00 Acres

Westmount, Edmonton, AB

UNBELIEVABLE OPPORTUNITY â€" PRICED TO MOVE! Don't miss your chance to DOMINATE one of Edmonton's HOTTEST commercial zones with this PRIME CORNER UNIT in the ultra-trendy Glenora Gates, in the heart of the red-hot Brewery District. This space features GROUND-LEVEL STREET EXPOSURE in a HIGH-TRAFFIC LOCATION. It provides the visibility your brand needs to thrive, making it ideal for a coffee shop, boutique, restaurant, or professional office. PRICE JUST SLASHED! The space is ready for immediate action with four rooms, a full bathroom, a reception/waiting area, and direct street access. You also benefit from 2 TITLED UNDERGROUND PARKING STALLS, ample visitor parking, flexible DC1 zoning, and immediate occupancy. Commercial gems like this in Glenora move FASTâ€"ACT NOW before it's gone and secure a RARE, HIGH-IMPACT SPACE built for success!

#### **Essential Information**

MLS® # E4419334 Price \$327,000

Bathrooms 0.00
Acres 0.00
Year Built 2003

Type Retail Status Active