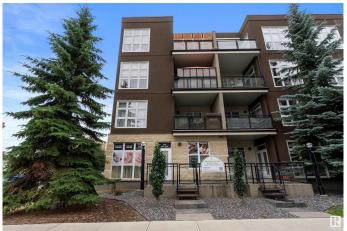

## \$327,000

0 Bedroom, 0.00 Bathroom, Retail on 0.00 Acres

Westmount, Edmonton, AB

UNBELIEVABLE OPPORTUNITY â€" PRICED TO MOVE! Don't miss your chance to DOMINATE one of Edmonton's HOTTEST commercial zones with this PRIME CORNER UNIT in the ultra-trendy Glenora Gates, in the heart of the red-hot Brewery District. This space features GROUND-LEVEL STREET EXPOSURE in a HIGH-TRAFFIC LOCATION. It provides the visibility your brand needs to thrive, making it ideal for a coffee shop, boutique, restaurant, or professional office. PRICE JUST SLASHED! The space is ready for immediate action with four rooms, a full bathroom, a reception/waiting area, and direct street access. You also benefit from 2 TITLED UNDERGROUND PARKING STALLS, ample visitor parking, flexible DC1 zoning, and immediate occupancy. Commercial gems like this in Glenora move FASTâ€"ACT NOW before it's gone and secure a RARE, HIGH-IMPACT SPACE built for success!