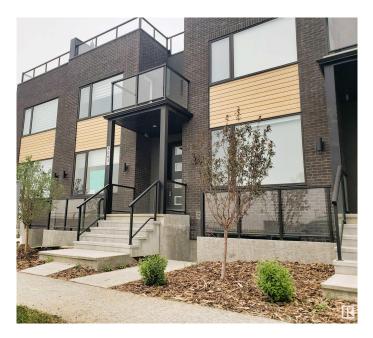

# \$704,900 - 8063 Cedric Mah Road, Edmonton

MLS® #E4419301

#### \$704,900

5 Bedroom, 3.50 Bathroom, 1,490 sqft Single Family on 0.00 Acres

Blatchford Area, Edmonton, AB

Located in the highly sought-after, sustainable community of Blatchfordâ€"just minutes from downtown, NAIT, LRT access, shopping, restaurants, and more! This beautifully crafted 3-bedroom townhome offers exceptional value and innovative living with vinyl plank flooring throughout, quartz countertops, solar panels, and a high-efficiency geothermal heating and cooling systemâ€"eliminating the need for gas bills. Built with an enhanced wall system and striking brick exterior for durability and curb appeal. Enjoy panoramic views from the expansive 400 sqft. rooftop patioâ€"perfect for entertaining. The property also includes a 2-bedroom legal basement suite with a private exterior entrance and separate Energy Star appliance packageâ€"ideal for rental income or multi-generational living. A double detached garage, full landscaping, and a fenced yard complete this move-in-ready home. A rare opportunity to live in one of Edmonton's most forward-thinking neighborhoods. Sophisticated Living!

| Has Basement<br>Basement   | Yes<br>Full, Finished                                                                                                                             |
|----------------------------|---------------------------------------------------------------------------------------------------------------------------------------------------|
| Exterior                   |                                                                                                                                                   |
| Exterior                   | Wood, Brick, Stucco, Hardie Board Siding                                                                                                          |
| Exterior Features          | Back Lane, Fenced, Landscaped, Low Maintenance Landscape,<br>Playground Nearby, Public Transportation, Schools, Shopping Nearby,<br>View Downtown |
| Lot Description            | 35 x 6.10                                                                                                                                         |
| Roof                       | Flat                                                                                                                                              |
| Construction<br>Foundation | Wood, Brick, Stucco, Hardie Board Siding<br>Concrete Perimeter                                                                                    |