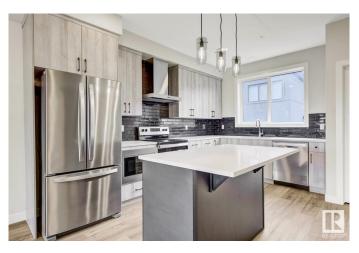

#### \$704,900

5 Bedroom, 3.50 Bathroom, 1,490 sqft Single Family on 0.00 Acres

Blatchford Area, Edmonton, AB

Located in the highly sought-after, sustainable community of Blatchfordâ€"just minutes from downtown, NAIT, LRT access, shopping, restaurants, and more! This beautifully crafted 3-bedroom townhome offers exceptional value and innovative living with vinyl plank flooring throughout, quartz countertops, solar panels, and a high-efficiency geothermal heating and cooling systemâ€"eliminating the need for gas bills. Built with an enhanced wall system and striking brick exterior for durability and curb appeal. Enjoy panoramic views from the expansive 400 sqft. rooftop patioâ€"perfect for entertaining. The property also includes a 2-bedroom legal basement suite with a private exterior entrance and separate Energy Star appliance packageâ€"ideal for rental income or multi-generational living. A double detached garage, full landscaping, and a fenced yard complete this move-in-ready home. A rare opportunity to live in one of Edmonton's most forward-thinking neighborhoods. Sophisticated Living!

### Amenities

| Amenities         | Air Conditioner, Carbon Monoxide Detectors, Ceiling 9 ft., Closet<br>Organizers, Deck, Detectors Smoke, Exterior Walls- 2"x6",<br>Insulation-Upgraded, No Animal Home, No Smoking Home,<br>Smart/Program. Thermostat, Vinyl Windows, Green Building, HRV<br>System   |
|-------------------|----------------------------------------------------------------------------------------------------------------------------------------------------------------------------------------------------------------------------------------------------------------------|
| Parking Spaces    | 4                                                                                                                                                                                                                                                                    |
| Parking           | Double Garage Detached, Front/Rear Drive Access                                                                                                                                                                                                                      |
| Interior          |                                                                                                                                                                                                                                                                      |
| Interior Features | ensuite bathroom                                                                                                                                                                                                                                                     |
| Appliances        | Air Conditioning-Central, Dishwasher - Energy Star, Freezer, Garage<br>Control, Hood Fan, Oven-Built-In, Oven-Microwave, Refrigerator-Energy<br>Star, Stove-Electric, Washer - Energy Star, Dryer-Two,<br>Refrigerators-Two, Stoves-Two, Washers-Two, Dishwasher-Two |
| Heating           | Heat Pump, In Floor Heat System, Geo Thermal                                                                                                                                                                                                                         |
| Fireplace         | Yes                                                                                                                                                                                                                                                                  |
| Fireplaces        | Tile Surround                                                                                                                                                                                                                                                        |
| Stories           | 3                                                                                                                                                                                                                                                                    |
| Has Suite         | Yes                                                                                                                                                                                                                                                                  |