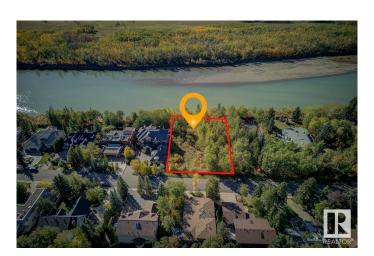

## \$1,379,999

0 Bedroom, 0.00 Bathroom, Single Family on 0.00 Acres

Ramsay Heights, Edmonton, AB

Welcome to 5108 154 St, one of the most stunning lots in all of Edmonton! This gorgeous property sits directly on the river valley, offering year-round panoramic views that will take your breath away. Whether you're watching the sunrise over the river or enjoying the vibrant colours of fall, every day will feel like a masterpiece from this perfect vantage point. This lot is a rare opportunityâ€"a blank canvas for your dream home, surrounded by nature while still being conveniently close to everything the city has to offer. With its unbeatable location and unparalleled beauty, this large 81'x353' one-of-a-kind property is undoubtedly among the best Edmonton has to offer, located in one of the city's most prestigious areas!

# **Community Information**

Address 5108 154 Street

Area Edmonton

Subdivision Ramsay Heights

City Edmonton
County ALBERTA

Province AB

Postal Code T6H 5P3

# **Exterior**

Exterior Features No Back Lane, Park/Reserve, Public Transportation, Ravine View, River

Valley View, River View, Schools, Shopping Nearby, Ski Hill Nearby,

Treed Lot, Waterfront Property