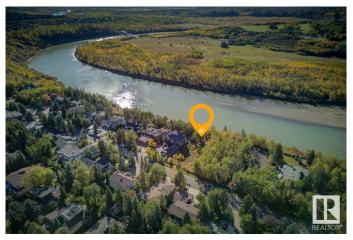

## \$1,379,999

0 Bedroom, 0.00 Bathroom, Single Family on 0.00 Acres

Ramsay Heights, Edmonton, AB

Welcome to 5108 154 St, one of the most stunning lots in all of Edmonton! This gorgeous property sits directly on the river valley, offering year-round panoramic views that will take your breath away. Whether you're watching the sunrise over the river or enjoying the vibrant colours of fall, every day will feel like a masterpiece from this perfect vantage point. This lot is a rare opportunityâ€"a blank canvas for your dream home, surrounded by nature while still being conveniently close to everything the city has to offer. With its unbeatable location and unparalleled beauty, this large 81'x353' one-of-a-kind property is undoubtedly among the best Edmonton has to offer, located in one of the city's most prestigious areas!

# **Exterior**

Exterior Features No Back Lane, Park/Reserve, Public Transportation, Ravine View, River

Valley View, River View, Schools, Shopping Nearby, Ski Hill Nearby,

Treed Lot, Waterfront Property