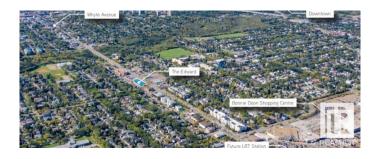

### \$0

0 Bedroom, 0.00 Bathroom, Retail on 0.00 Acres

King Edward Park, Edmonton, AB

Ideal opportunity for local businesses looking to join the Mill Creek area's hip commercial scene with trendy gentrifying communities such as Bonnie Doon, Ritchie and Strathcona in close proximity. This mixed-use building features main floor commercial space with residential rental suites above, adding excellent consumer density. -1200 to 1800 SF main floor retail space currently available for lease - Building has recently had significant interior and exterior renovations - Excellent exposure to over 29,045 vehicles per day along Whyte Avenue -Provides strong customer draw with daytime population reaching 93,193 - University of Alberta Campus Saint- Jean and Bonnie Doon Mall nearby - Future LRT Valley Line and Bonnie Doon Station just 3 blocks away